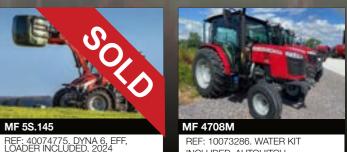

# CALL OUR SALES TEAM FOR DETAILS AND MORE STOCK

FRONT PTO, TRIMBLE AUTOGUIDE

**KV 3332MT MOUNTED MOCO** 

REF: 10074332, 3,2M, 8 DISC

REF: 10074106. C/W PARKING JACKS

REF: 10075658, C/W REPLACEMENT KIT

£36.830