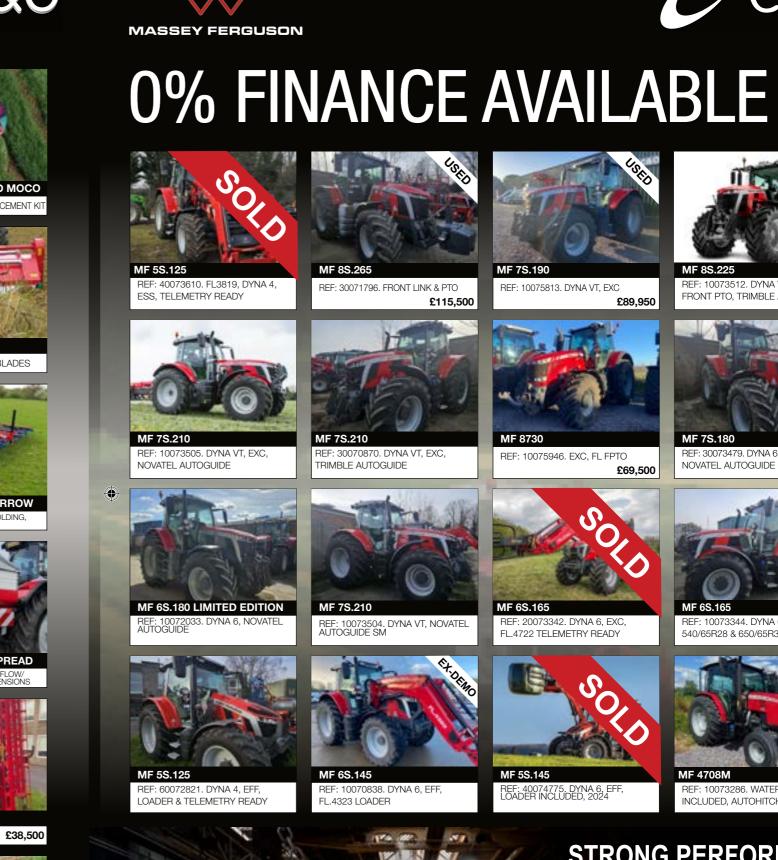

# **GET READY FOR THE UPCOMING SEASON**WITH OUR INCREDIBLE OFFERS

#### **WHICH TRACTOR WILL YOU CHOOSE?**

From straightforward models to dependable, high horse-power tractors, benefit from attractive conditions.\*