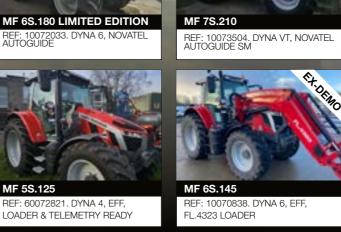

# CALL OUR SALES TEAM FOR DETAILS AND MORE STOCK

FRONT PTO, TRIMBLE AUTOGUIDE

**KV 3332MT MOUNTED MOCO** 

REF: 10074332, 3,2M, 8 DISC

REF: 10074106. C/W PARKING JACKS

REF: 10075658, C/W REPLACEMENT KIT

£36.830