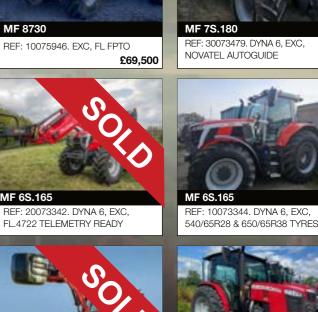

# CALL OUR SALES TEAM FOR DETAILS AND MORE STOCK

FRONT PTO, TRIMBLE AUTOGUIDE

**KV 3332MT MOUNTED MOCO** 

REF: 10074332, 3,2M, 8 DISC

REF: 10074106. C/W PARKING JACKS

REF: 10075658, C/W REPLACEMENT KIT

£36.830