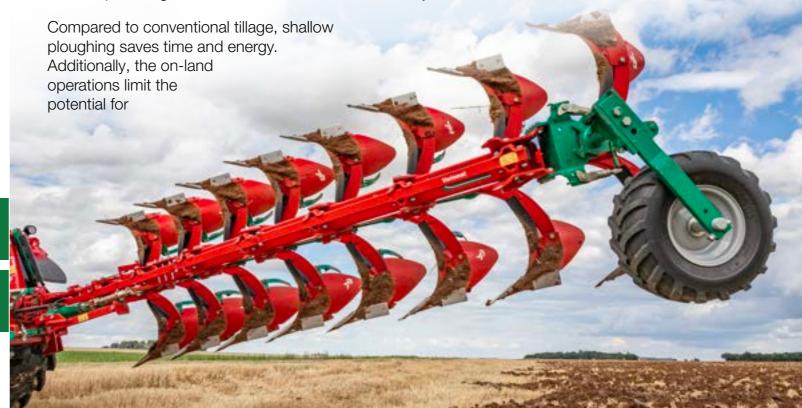

#### **ECOMAT PLOUGH**

Kverneland have taken a whole new look at their Ecomat shallow plough, making it a useful tool for those looking for a min-till approach. "If you're growing combinable crops on shallow soils, ploughing down at 200-250mm/8-10in may be unnecessary if the soil structure is good," said Kverneland plough specialist Adam Burt. The Ecomat now has an on-land version, addressing the issue of tyre size and compaction. On-road the Ecomat uses the Kverneland trailer transport solution providing a safer transit.

soil compaction while enabling an easier traction.

The result: an equally good crop with less effort. In comparison with reduced tillage systems, the farmer benefits from a more secure and stable cultivation method for better results. The problem of weeds, fungus and other diseases also decreases.