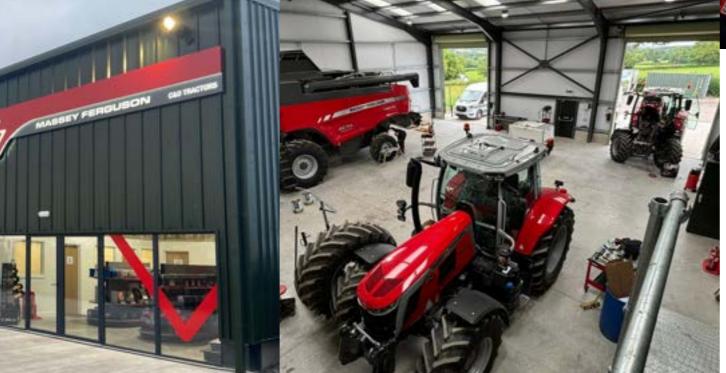

## **C&O WILLAND** NEW DEPOT CELEBRATES FIRST ANNIVERSARY

C&O's newest and most westerly depot was a stunning addition to C&O's portfolio when it opened in 2024. The depot is managed by Sales Manager lan Skinner, a very familiar face to many in the Devon farming community, a former contractor himself lan has been in the business of selling tractors for the past 12 years.

'We're just coming up for our first anniversary in the new depot, it's a fantastic facility, we have a great parts department, the workshop space is superb and I have a base to meet customers and manufacturers' said lan.