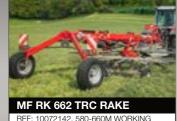

# CALL OUR SALES TEAM FOR DETAILS AND MORE STOCK

FRONT PTO, TRIMBLE AUTOGUIDE

**KV 3332MT MOUNTED MOCO** 

REF: 10074332, 3,2M, 8 DISC

REF: 10074106. C/W PARKING JACKS

REF: 10075658, C/W REPLACEMENT KIT

£36.830

10075657. 5.20M WORKING WIDTH

£46,950

REF: 30071796. FRONT LINK & PTO

TRIMBLE AUTOGUIDE

DORSET HEAD OFFICE

Blandford Heights Blandford

Dorset

DT11 7TF