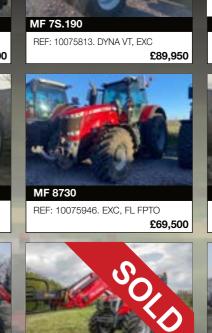

# CALL OUR SALES TEAM FOR DETAILS AND MORE STOCK

FRONT PTO, TRIMBLE AUTOGUIDE

**KV 3332MT MOUNTED MOCO** 

REF: 10074332, 3,2M, 8 DISC

REF: 10074106. C/W PARKING JACKS

REF: 10075658, C/W REPLACEMENT KIT

£36.830