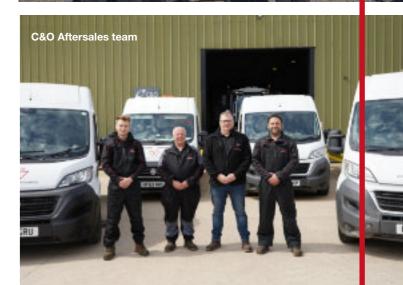

### MASSEY FERGUSON, SANY, ISUZU C&O FUNTINGTON DELIVER THE BIG THREE

C&O's depot in the village of Funtington, West Sussex is close to the A27, between Portsmouth and Chichester and is in many ways the most diverse of C&O's six depots, delivering Isuzu pick-up trucks, alongside Massey Ferguson tractors, SANY construction machinery, Kverneland and Can-Am.

The team of 12 have been located on the site, managed by local farming company Basil Baird, for six years. An increase in workload has led the team to recently enhance their facilities, improving the showroom area, expanding the parts department and most importantly moving into a larger workshop, to enable our engineers to increase capacity.

### C&O TEAM FOCUS FUNTINGTON