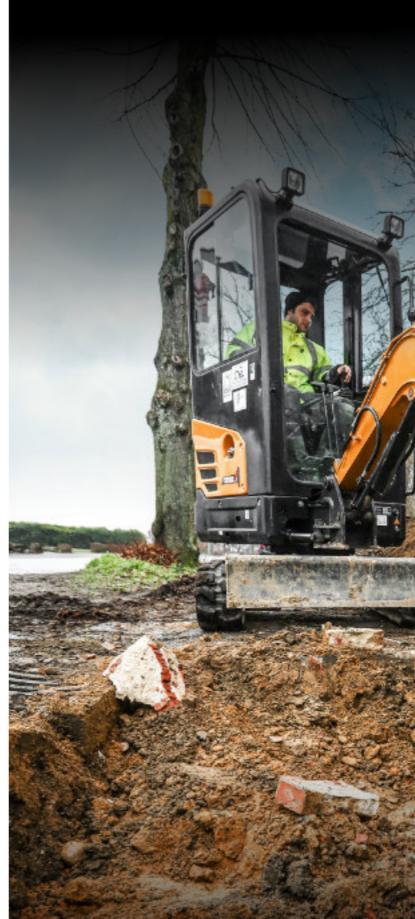

Earlier this year Lee Priddle, our Construction Sales Manager travelled to the Con Expo in Las Vegas to see for himself the latest models that SANY are launching onto the market, including the new electric miniexcavator SY19F.

The SY19E comes

with fully electric drive with LFP (Cobalt free) battery for faster, safer and more efficient charging & longer battery life, it has zero emissions, can be charged from a single automotive standard charging socket and generates just 66dB noise level. Not just that it also benefits from SANY's 5 year guarantee.

We are already taking orders for the electric SY19E and are expecting to see first deliveries later in 2023.