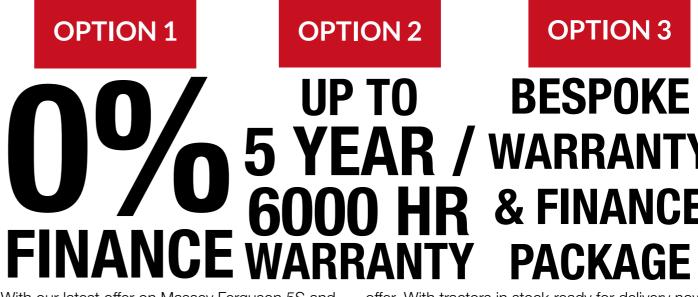

## MF 5S & 6S PICK YOUR OFFER

## **MF 5S**

The best-in-class dairy & livestock tractor

Transmission: Dyna 4, Dyna 6

Maximum lift capacity(kg): 6,000

Maximum HP: 145

Engine: AGCO Power 4.4I, 4 cylinder

With our latest offer on Massey Ferguson 5S and offer. With tractors in stock ready for delivery now 6S series tractors you have the flexibility to choose there is no better time to upgrade to a new MF 5S the package that works best for you and your or 6S tractor. business. Talk to our sales team and build your Offer subject to terms & conditions.

## **MF 6S**

Concentrated performance

Transmission: Dyna 6, Dyna VT

Maximum lift capacity(kg): 9,600

Maximum HP: **180** (boosted to 200)

Engine: AGCO Power 4.9I, 4 cylinder

## **OPTION 3** BESPOKE WARRANTY **& FINANCE**