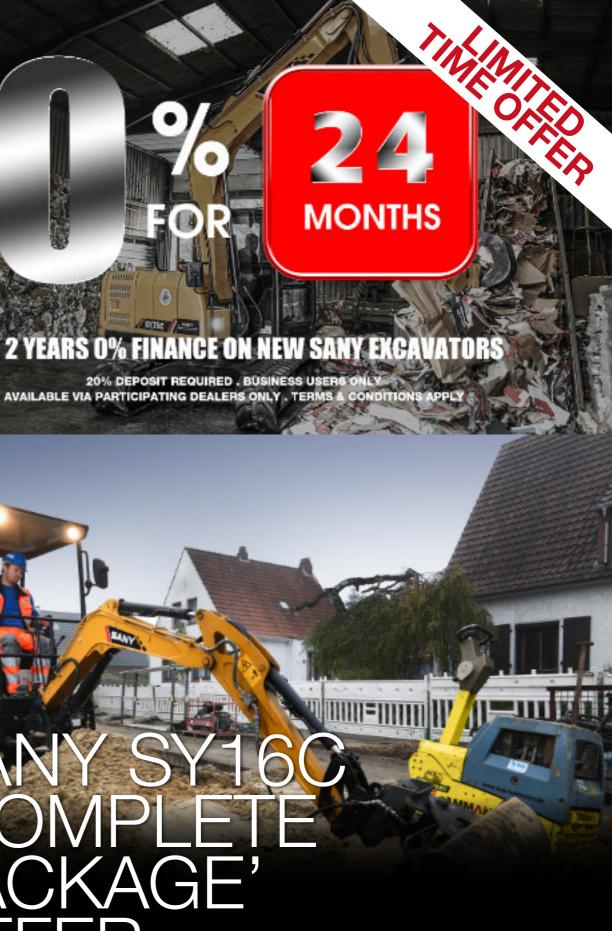

## COMP PACKAGE'

SANY EXCAVATOR INCLUDING, HITCH, **BUCKETS, TRAILER AND 5 YEAR WARRANTY** FROM £75 PER WEEK OVER 5 YEARS WITH £5K DEPOSIT AVAILABLE IMMEDIATELY Terms & Conditions apply.

10 FOCUS