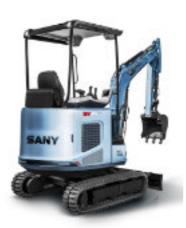

### WELCOME TO C&O CONSTRUCTION

C&O have had a great start to 2023, delivering SANY excavators across the South Coast and reaching the fantastic target of delivering our 150th excavator since we started our partnership with

SANY at the start of 2022.

C&O have expanded the construction sales team and are delighted to introduce Geoff Bennett our new **Construction Area** Sales Manager for

West Sussex and East Hants. Geoff will be based at our depot in Funtington, West Sussex. 'This is a really exciting challenge for me, I've enjoyed getting to know this amazing product range and I'm getting out meeting customers as much as I can.'

## COMP PACKAGE'

SANY EXCAVATOR INCLUDING, HITCH, **BUCKETS, TRAILER AND 5 YEAR WARRANTY** FROM £75 PER WEEK OVER 5 YEARS WITH £5K DEPOSIT AVAILABLE IMMEDIATELY Terms & Conditions apply.

10 FOCUS