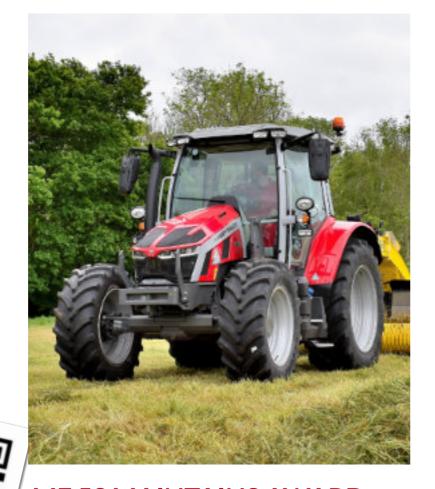

## MF 5S MAINTAINS AWARD WINNING STREAK

The MF 5S series has won another accolade, at the SIMA show in Paris the model was awarded Farm Machine 2023 in the sub 120hp category, with judges impressed with the best in class visibility, industry leading 4m turning radius, the narrowest steep-nosed bonnet and a slew of practical features.

The MF 5S Series are supreme loader tractors, with optional front axle suspension, a high payload and greater linkage capacity, it performs in the field and on the road.

## TRY THE MF5S

We've got an MF 5S.145 demonstration model ready for you to try today, as well as loader ready, Dyna 4, 5S.125, 5S.135 and 5S.145 tractors in stock.