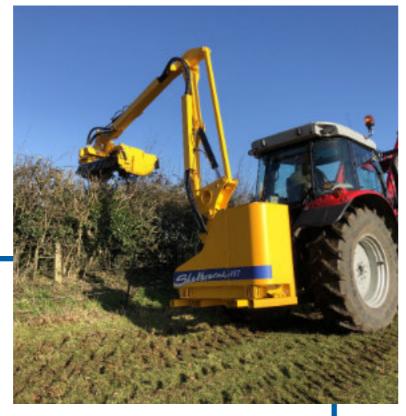

The Shelbourne Reynolds groundcare range of hedge & verge cutters and flair mowers are

## **400 SERIES**

Two models with 5.0m and 5.7m reach, fixed boom and 1.2m belt drive head.

### 600 SERIES

Two models, fixed 5.6m and telescopic 6.0m reach. Still compact enough for narrow lanes.

### **7000 SERIES**

Choose between two models offering telescopic 6.0m and variable forward reach giving max. 6.2m, plus forward and backward reach.

industry leading machines designed for the most demanding of users, from farmers and contractors to councils and amenity users.

C&O's Kevin Cook said, 'Shelbourne Reynolds hedgecutters are superb, hard-wearing products, that will give a high-quality finish. They are powerful and reliable machines that will give you many years service.'

## **8000 SERIES**

Heavy duty range ideally suited to contractors. Lots of features in the 5 model range of 3 telescopic machines and 2 with variable forward

reach and telescopic. giving incomparable flexibility and access.