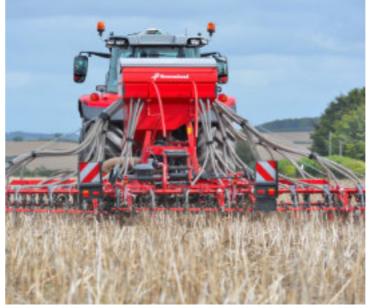

C&O will be hosting a Sky EasyDrill spring demonstration. Please talk to your C&O sales rep if you are interested in attending.

sky-agriculture.co.uk

Kverneland offer an unparallelled range of conventional drill designed to deliver optimum seed distribution and seed placement.

The OPTIMA range of **pneumatic precision** drills give customers a range of solid, cost efficient solutions, whilst the straight forward designs are capable of supporting the biggest arable operations with high levels of consistent precision.

Kverneland's MONOPILL with mechanical precision drills and MONOPILL e-drive II with

electrical drive are designed for professional precision drilling of beet, rape and chicory. With the Monopill, the peripheral speed of the seed disc matches exactly the forward speed of the machine; therefore the seed has "zero speed effect" which eliminates seed bounce.

The mounted seed drill range includes the popular F-Drill and E-Drills enable active seed bed preparation, consolidation and seed placement in one pass as well as the application of seed and fertiliser. The range also includes the DF-1&2 models with flexible front-mounted hoppers and for conventional and precision sowing and the tine seeder TS-Drill, designed to work in the most extreme conditions whilst fitting into conventional and conservation tillage systems.

For trailed seed drills Kverneland's U-Drill gives high performance and operator convenience with low weight and relatively low pulling force, plus the high speed operation and perfect seed placement make it an ideal choice for farmers and contractors. The Plus model enables fertilising with one pass, seed bed preparating and seeing. The trailed DG II drill delivers effective sowing, high capacity and precise seed output with a working width of up to 12m and hopper capacity of 6,000 litres, enabling 140ha output per uk.kverneland.com