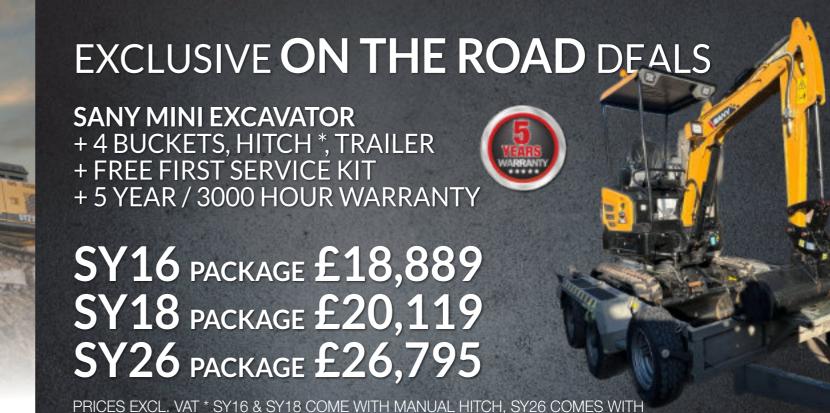

## IN STOCK NOW AT C&O

ALL MACHINES INC. 4 BUCKETS & HITCH 5 YEAR / 3000 HOUR WARRANTY

#### SY16C

Canopy **£15,500** 

#### SY18C

Cab **£16.559** 

#### SY26U

Zero tail swing £23,500