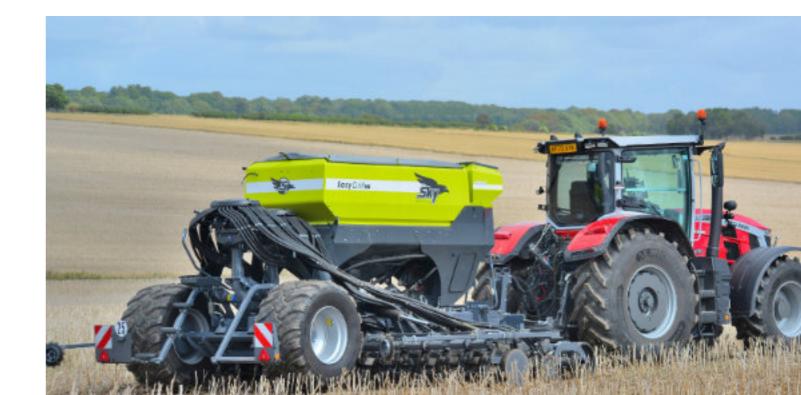

Available in working widths from 3m - 8m, a 6m EasyDrill typically takes 200hp to pull which reduces fuel consumption and damage to the soil structure.

To cope with intensive use, Sky have re-designed and improved

the HD seeding line. This has reduced the cost of ownership through the introduction of fewer and more easily replaceable wearing parts which last longer.

The Sky MaxiDrill enables drilling on ploughed, deep and shallow cultivated soil and, in good conditions, directly into uncultivated soils.

Sky direct drills provide high capacity solutions for all soil conditions and cultivation systems.

The Sky EasyDrill is a direct, a min-till, a grassland and a cover crop drill, and is the