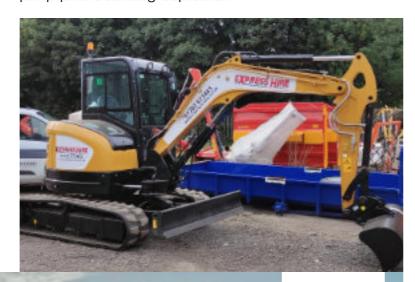

C&O were delighted to supply **Express Hire** in Poole with 5 new SANY SY50 zero tail swing mini excavators. With SANY's 5 year/3,000 warranty Sany excavators make the perfect machines for the hire market. Express Hire now run 15 SANY units in their hire fleet.