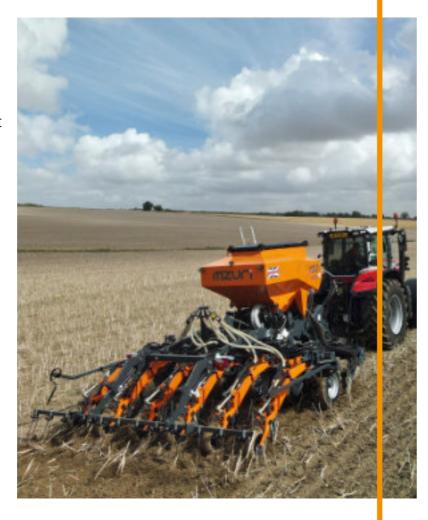

The Mzuri range of direct drills can carry out multiple operations, eliminating unnecessary steps and saving time and fuel. Prepare your seedbed, fertilise, drill and reconsolodate in a single pass.

The Pro-till drill comes in 3, 4 or 6m trailed models and 3m mounted version. Extra options are available, including the Select Series gives you more flexibility with row spacing, Xzact seed singulating metering system.

The Mzuri IPASS has been specifically designed to offer high output, efficient low disturbance seeding direct into stubble and cover crops, while retaining its ability to drill into cultivated ground.