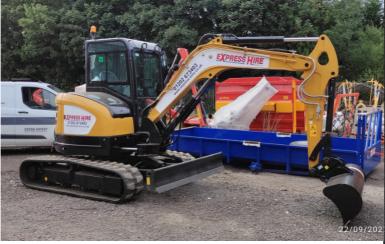

C&O were delighted to supply **Express Hire** in Poole with 5 new SANY SY50 zero tail swing mini excavators. With SANY's 5 year/3,000 warranty Sany excavators make the perfect machines for the hire market. Express Hire now run 15 SANY units in their hire fleet.