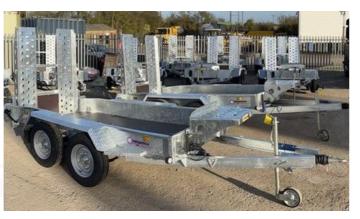

The range of manufacturers we work with has been enhanced to ensure that all aspects of your machinery needs are supplied. This includes stocking a range of 9x4 and 10x5 beavertail plant trailers by **Indespension**, to ensure you are always able to drive away a new mini excavator. Its the iideal combination for contractors and plant hire businesses.