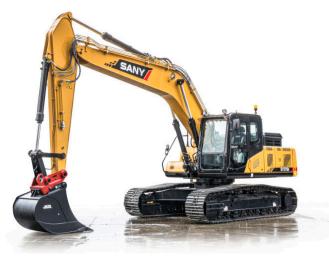

We're looking forward to an exciting year ahead at C&O Construction. SANY have got a new telehandler, due to be launched to the UK market this year and C&O have a new SY215C demonstration unit. Please contact our sales team to arrange a demonstration.

#### SANY MINI EXCAVATOR

- + 4 BUCKETS, HITCH \*, TRAILER + FREE FIRST SERVICE KIT
- + 5 YEAR / 3000 HOUR WARRANTY

## SY16 PACKAGE £18,889 SY18 PACKAGE £20,119 SY26 PACKAGE £26,795

PRICES EXCL. VAT \* SY16 & SY18 COME WITH MANUAL HITCH, SY26 COMES WITH HYDRAULIC HITCH, OFFER AVAILABLE ON 2022 STOCK UNITS WHILE STOCKS LAST.