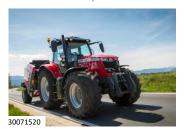

www.candotractors.com for more NEW, USED, EX-DEMO & EX-HIRE STOCK

MF 4709 12x12,c/w\_LOADER £37,500

MF 8S.265 DYNA EP, FRONT LINK AND PTO - £129,850

MF 7722S EX-HIRE DYNA 6, 50K, 1976 HRS £72,500

MF 5711M 2,000 HRS, '68, 4WD, LOADER - £43,500