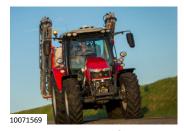

www.candotractors.com for more NEW, USED, EX-DEMO & EX-HIRE STOCK

MF 4709 12x12,c/w\_LOADER £37,500

MF 8S.265 DYNA EP, FRONT LINK AND PTO - £129,850

MF 7722S EX-HIRE DYNA 6, 50K, 1976 HRS £72,500

MF 5711M 2,000 HRS, '68, 4WD, LOADER - £43,500