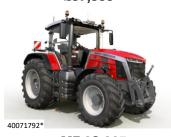

MF 8S.265 DYNA 7, EXCLUSIVE SPEC £117,000

MF TH.6030 MANITOU HYD HEAD **£POA** 

**MF 7718S** DYNA 6 **£POA** 

MF 5710 SL DYNA 4, ESSENTIAL SPEC **£POA** 

**MASCHIO RAPIDO PLUS 4M POWER HARROW** £13,000

**HE-VA 3M COMBI-DISC EX-DEMO TRAILED RIGID** £27,000