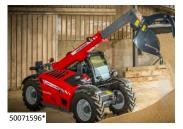

MF 8S.265 DYNA 7, EXCLUSIVE SPEC £117,000

MF TH.6030 MANITOU HYD HEAD **£POA** 

**MF 7718S** DYNA 6 **£POA** 

MF 5710 SL DYNA 4, ESSENTIAL SPEC **£POA** 

**MASCHIO RAPIDO PLUS 4M POWER HARROW** £13,000

**HE-VA 3M COMBI-DISC EX-DEMO TRAILED RIGID** £27,000