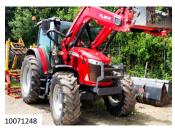

www.candotractors.com for more NEW, USED, EX-DEMO & EX-HIRE STOCK

MF 4709 12x12,c/w\_LOADER £37,500

MF 8S.265 DYNA EP, FRONT LINK AND PTO - £129,850

MF 7722S EX-HIRE DYNA 6, 50K, 1976 HRS £72,500

MF 5711M 2,000 HRS, '68, 4WD, LOADER - £43,500