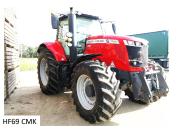

www.candotractors.com for more NEW, USED, EX-DEMO & EX-HIRE STOCK

MF 4709 12x12,c/w\_LOADER £37,500

MF 8S.265 DYNA EP, FRONT LINK AND PTO - £129,850

MF 7722S EX-HIRE DYNA 6, 50K, 1976 HRS £72,500

MF 5711M 2,000 HRS, '68, 4WD, LOADER - £43,500