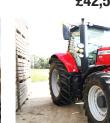

MF 8S.265 DYNA 7, 850HR, WARRANTY, **GUIDANCE - £118,000** 

MF 7718 2016, DYNA 6, FRONT LINK £42,500

MF 7722S EX-HIRE DYNA 6, 50K, 1976 HRS £72,500

MF 8S.265 DYNA EP, FRONT LINK AND PTÓ - £129,850

MF 5711M 2,000 HRS, '68, 4WD, LOADER - £43,500