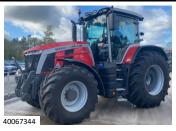

MF 8S.265 DYNA 7, 850HR, WARRANTY, **GUIDANCE - £118,000** 

MF 7718 2016, DYNA 6, FRONT LINK £42,500

MF 7722S EX-HIRE DYNA 6, 50K, 1976 HRS £72,500

MF 8S.265 DYNA EP, FRONT LINK AND PTÓ - £129,850

MF 5711M 2,000 HRS, '68, 4WD, LOADER - £43,500