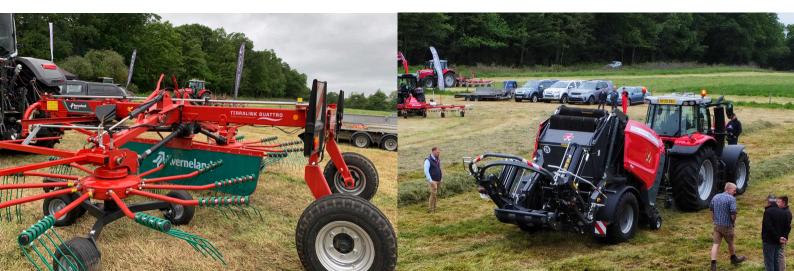

# **NEW KVERNELAND GRASS KIT IN ACTION**

C&O have been out in the field with the team from Funtington in West Sussex hosting a Kverneland Grassland day at Sindles Farm on the Hampshire/ West Sussex borders.

The working event saw demonstrations of a range of Kverneland forage kit in action including the Terralink Quatro 9472C rake, 8576 tedder and TAM3332FT front and TAM3332MT rear mowers. The event was the first viewing of the ROC RT380 front and RT 730 rear mergers since their acquisition by Kverneland was announced at Scotgrass. The mergers were working in partnership with the new Massey Ferguson competition to Win a Tractor at candotractors.com

4160V Protec baler wrapper.

The event also gave customers a preview of our cover star, C&O's black MF 8S.205 tractor, wrapped to celebrate the first 5 years of partnership between C&O and Massey Ferguson. The tractor is one of the models on offer in our 'Win a Tractor' competition which is taking place over the summer. A range of MF models were on site including the 8S.225 Dyna E Power, 5S.145 and 7719S, 5711M and 772S machines.

Brand new D-Max models from Isuzu were also on display alongside the Can-Am HD9 Traxter side by side and Can-Am Outlander 570 ATV.

Thanks to our customers and representatives from our manufacturers who supported the event with their time and expert product knowledge. Enter the