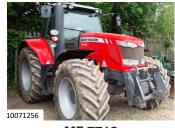

MF 8S.265 DYNA 7, 850HR, WARRANTY, **GUIDANCE - £118,000** 

MF 7718 2016, DYNA 6, FRONT LINK £42,500

MF 7722S EX-HIRE DYNA 6, 50K, 1976 HRS £72,500

MF 8S.265 DYNA EP, FRONT LINK AND PTÓ - £129,850

MF 5711M 2,000 HRS, '68, 4WD, LOADER - £43,500