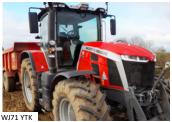

MF 8S.265 DYNA 7, 850HR, WARRANTY, **GUIDANCE - £118,000** 

MF 7718 2016, DYNA 6, FRONT LINK £42,500

MF 7722S EX-HIRE DYNA 6, 50K, 1976 HRS £72,500

MF 8S.265 DYNA EP, FRONT LINK AND PTÓ - £129,850

MF 5711M 2,000 HRS, '68, 4WD, LOADER - £43,500