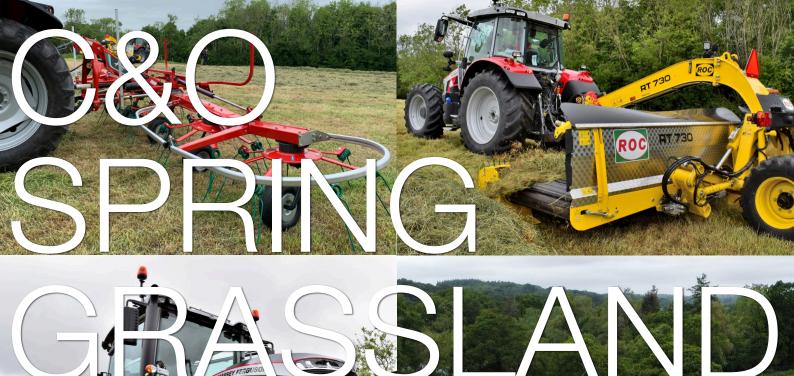

# **NEW KVERNELAND GRASS KIT IN ACTION**

C&O have been out in the field with the team from Funtington in West Sussex hosting a Kverneland Grassland day at Sindles Farm on the Hampshire/ West Sussex borders.

The working event saw demonstrations of a range of Kverneland forage kit in action including the Terralink Quatro 9472C rake, 8576 tedder and TAM3332FT front and TAM3332MT rear mowers. The event was the first viewing of the ROC RT380 front and RT 730 rear mergers since their acquisition by Kverneland was announced at Scotgrass. The mergers were working in partnership with the new Massey Ferguson competition to Win a Tractor at candotractors.com