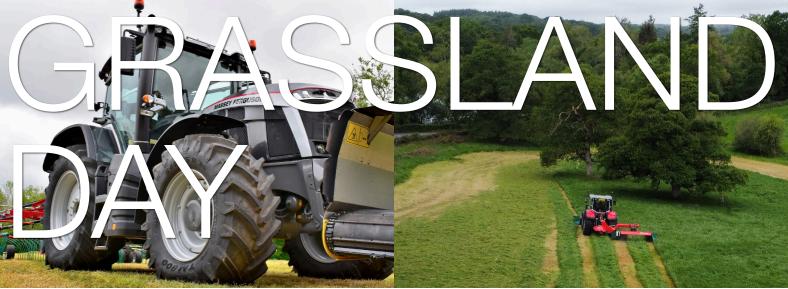

# **NEW KVERNELAND GRASS KIT IN ACTION**

C&O have been out in the field with the team from Funtington in West Sussex hosting a Kverneland Grassland day at Sindles Farm on the Hampshire/ West Sussex borders.

The working event saw demonstrations of a range of Kverneland forage kit in action including the Terralink Quatro 9472C rake, 8576 tedder and TAM3332FT front and TAM3332MT rear mowers. The event was the first viewing of the ROC RT380 front and RT 730 rear mergers since their acquisition by Kverneland was announced at Scotgrass. The mergers were working in partnership with the new Massey Ferguson competition to Win a Tractor at candotractors.com