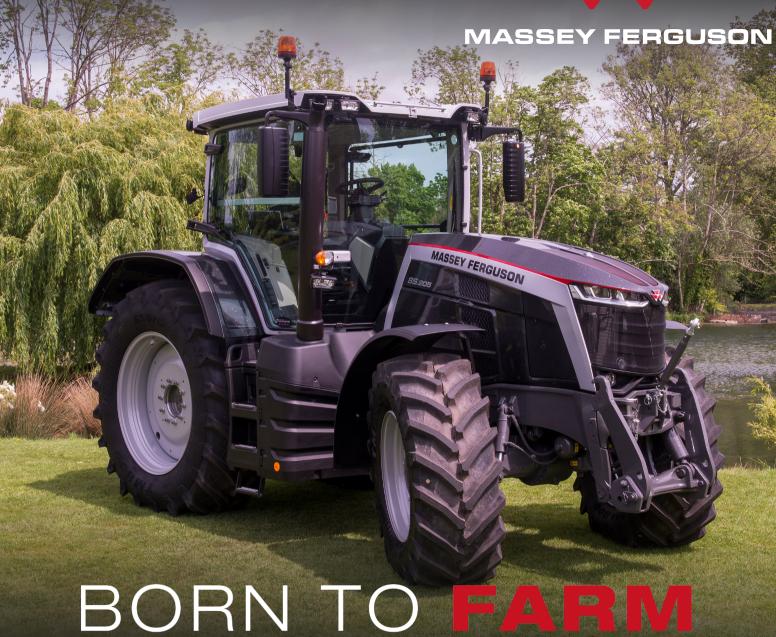

# **NEW KVERNELAND GRASS KIT IN ACTION**

C&O have been out in the field with the team from Funtington in West Sussex hosting a Kverneland Grassland day at Sindles Farm on the Hampshire/ West Sussex borders.

The working event saw demonstrations of a range of Kverneland forage kit in action including the Terralink Quatro 9472C rake, 8576 tedder and TAM3332FT front and TAM3332MT rear mowers. The event was the first viewing of the ROC RT380 front and RT 730 rear mergers since their acquisition by Kverneland was announced at Scotgrass. The mergers were working in partnership with the new Massey Ferguson competition to Win a Tractor at candotractors.com

4160V Protec baler wrapper.

The event also gave customers a preview of our cover star, C&O's black MF 8S.205 tractor, wrapped to celebrate the first 5 years of partnership between C&O and Massey Ferguson. The tractor is one of the models on offer in our 'Win a Tractor' competition which is taking place over the summer. A range of MF models were on site including the 8S.225 Dyna E Power, 5S.145 and 7719S, 5711M and 772S machines.