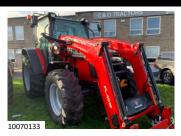

|   |     | JOHN DEERE GATOR 855D UTV       | 40071415 | £9,750 |  |  |
|---|-----|---------------------------------|----------|--------|--|--|
| ) | 1   | POLARIS D1000 UTV               | 20063445 | £5,750 |  |  |
|   | i   | POLARIS 902 RANGER              | 20069109 | £9,500 |  |  |
|   | i   | AGRICULTURAL MACHINERY          |          |        |  |  |
|   | w   | BALE SQUEEZE                    | 10070114 | £575   |  |  |
|   | В   | CHAIN HARROWS                   | 10069022 | £950   |  |  |
|   | _   | <b>COUSINS</b> V-FORM SUBSOILER | 20069291 | £3,000 |  |  |
|   | 1   | JOSKIN TOPPERS                  | 10071210 | £3,350 |  |  |
|   | w   | KONGSKILDE SP4000 CULT.         | 10071320 | £2,950 |  |  |
|   | W   | KUHN REAR MOWER                 | 10070920 | £9,950 |  |  |
|   | W   | KVERNELAND P/HARROW & DRILL     | 40063645 | £7,500 |  |  |
|   | • • | <b>OPICO</b> 6MGRASS HARROWS    | 10071475 | £4,250 |  |  |
|   |     |                                 |          |        |  |  |