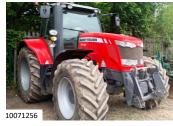

| USED MACHINERY                    |              |         |
|-----------------------------------|--------------|---------|
| <b>TRACTORS, HANDLERS &amp; B</b> | <b>ALERS</b> |         |
| MF 3707V VINEYARD TRACTOR         | 40071011     | £28,500 |
| MF 4709 12X12 LOADER              | 40071393     | £37,500 |
| MF 3645 LOADER                    | 40071394     | £23,500 |
| MF 5710                           | 20071013     | £43,000 |
| TW130 BALE WRAPPER                | 40067721     | £10,250 |
| ATVS & UTV                        |              |         |
| CAN-AM TRAXTER HD8                | 3JBUJAN5     | £11,000 |