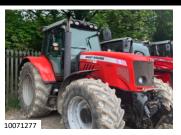

| USED MACHINERY                    |              |         |
|-----------------------------------|--------------|---------|
| <b>TRACTORS, HANDLERS &amp; B</b> | <b>ALERS</b> |         |
| MF 3707V VINEYARD TRACTOR         | 40071011     | £28,500 |
| MF 4709 12X12 LOADER              | 40071393     | £37,500 |
| MF 3645 LOADER                    | 40071394     | £23,500 |
| MF 5710                           | 20071013     | £43,000 |
| TW130 BALE WRAPPER                | 40067721     | £10,250 |
| ATVS & UTV                        |              |         |
| CAN-AM TRAXTER HD8                | 3JBUJAN5     | £11,000 |