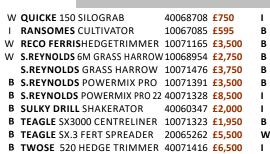

|   |     | JOHN DEERE GATOR 855D UTV       | 40071415 | £9,750 |  |  |
|---|-----|---------------------------------|----------|--------|--|--|
| ) | 1   | POLARIS D1000 UTV               | 20063445 | £5,750 |  |  |
|   | i   | POLARIS 902 RANGER              | 20069109 | £9,500 |  |  |
|   | i   | AGRICULTURAL MACHINERY          |          |        |  |  |
|   | w   | BALE SQUEEZE                    | 10070114 | £575   |  |  |
|   | В   | CHAIN HARROWS                   | 10069022 | £950   |  |  |
|   | _   | <b>COUSINS</b> V-FORM SUBSOILER | 20069291 | £3,000 |  |  |
|   | 1   | JOSKIN TOPPERS                  | 10071210 | £3,350 |  |  |
|   | w   | KONGSKILDE SP4000 CULT.         | 10071320 | £2,950 |  |  |
|   | W   | KUHN REAR MOWER                 | 10070920 | £9,950 |  |  |
|   | W   | KVERNELAND P/HARROW & DRILL     | 40063645 | £7,500 |  |  |
|   | • • | <b>OPICO</b> 6MGRASS HARROWS    | 10071475 | £4,250 |  |  |
|   |     |                                 |          |        |  |  |

HONDA TRX 500 ATV

| JOHN DEEKE GATOR 9330 OT        | 400/1415 | 13,730 |  |  |  |
|---------------------------------|----------|--------|--|--|--|
| POLARIS D1000 UTV               | 20063445 | £5,750 |  |  |  |
| POLARIS 902 RANGER              | 20069109 | £9,500 |  |  |  |
| AGRICULTURAL MACHINERY          |          |        |  |  |  |
| BALE SQUEEZE                    | 10070114 | £575   |  |  |  |
| CHAIN HARROWS                   | 10069022 | £950   |  |  |  |
| <b>COUSINS</b> V-FORM SUBSOILER | 20069291 | £3,000 |  |  |  |
| JOSKIN TOPPERS                  | 10071210 | £3,350 |  |  |  |
| KONGSKILDE SP4000 CULT.         | 10071320 | £2,950 |  |  |  |
| KUHN REAR MOWER                 | 10070920 | £9,950 |  |  |  |
| KVERNELAND P/HARROW & DRILL     | 40063645 | £7,500 |  |  |  |
| <b>OPICO</b> 6MGRASS HARROWS    | 10071475 | £4,250 |  |  |  |
|                                 | _        |        |  |  |  |
|                                 |          |        |  |  |  |