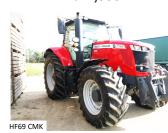

|   |     | JOHN DEERE GATOR 855D UTV       | 40071415 | £9,750 |  |  |
|---|-----|---------------------------------|----------|--------|--|--|
| ) | 1   | POLARIS D1000 UTV               | 20063445 | £5,750 |  |  |
|   | i   | POLARIS 902 RANGER              | 20069109 | £9,500 |  |  |
|   | i   | AGRICULTURAL MACHINERY          |          |        |  |  |
|   | w   | BALE SQUEEZE                    | 10070114 | £575   |  |  |
|   | В   | CHAIN HARROWS                   | 10069022 | £950   |  |  |
|   | _   | <b>COUSINS</b> V-FORM SUBSOILER | 20069291 | £3,000 |  |  |
|   | 1   | JOSKIN TOPPERS                  | 10071210 | £3,350 |  |  |
|   | w   | KONGSKILDE SP4000 CULT.         | 10071320 | £2,950 |  |  |
|   | W   | KUHN REAR MOWER                 | 10070920 | £9,950 |  |  |
|   | W   | KVERNELAND P/HARROW & DRILL     | 40063645 | £7,500 |  |  |
|   | • • | <b>OPICO</b> 6MGRASS HARROWS    | 10071475 | £4,250 |  |  |
|   |     |                                 |          |        |  |  |

HONDA TRX 500 ATV

| JOHN DEEKE GATOR 9330 OT        | 400/1415 | 13,730 |  |  |  |
|---------------------------------|----------|--------|--|--|--|
| POLARIS D1000 UTV               | 20063445 | £5,750 |  |  |  |
| POLARIS 902 RANGER              | 20069109 | £9,500 |  |  |  |
| AGRICULTURAL MACHINERY          |          |        |  |  |  |
| BALE SQUEEZE                    | 10070114 | £575   |  |  |  |
| CHAIN HARROWS                   | 10069022 | £950   |  |  |  |
| <b>COUSINS</b> V-FORM SUBSOILER | 20069291 | £3,000 |  |  |  |
| JOSKIN TOPPERS                  | 10071210 | £3,350 |  |  |  |
| KONGSKILDE SP4000 CULT.         | 10071320 | £2,950 |  |  |  |
| KUHN REAR MOWER                 | 10070920 | £9,950 |  |  |  |
| KVERNELAND P/HARROW & DRILL     | 40063645 | £7,500 |  |  |  |
| <b>OPICO</b> 6MGRASS HARROWS    | 10071475 | £4,250 |  |  |  |
|                                 | _        |        |  |  |  |
|                                 |          |        |  |  |  |