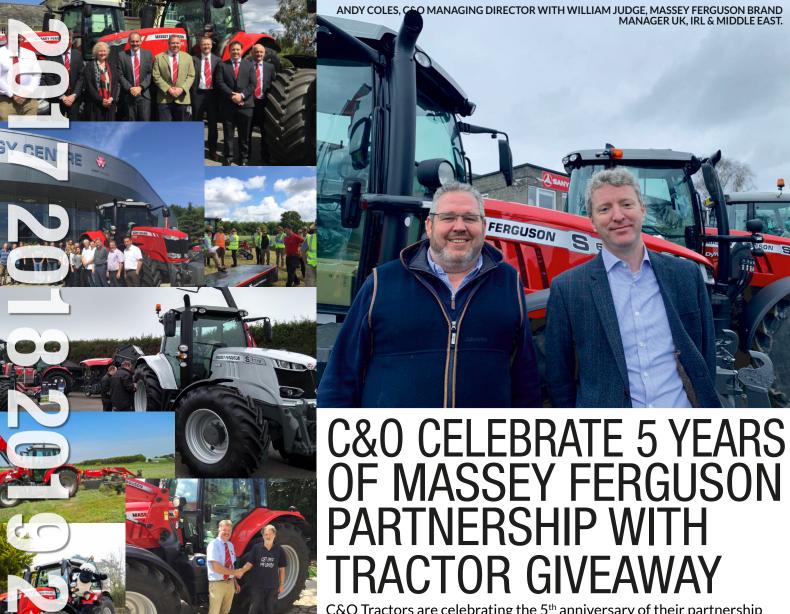

More dates and events are being confirmed so keep an eye on **candotractors.com** and our social media for updates.

C&O Tractors are celebrating the  $5^{th}$  anniversary of their partnership with Massey Ferguson by giving farmers the chance to win the use of a Massey Ferguson tractor for 6 months.

Farmers in C&O's operating territory, which now reaches from East Devon to West Sussex and encompasses Dorset, Somerset, Wiltshire, Hampshire and the Isle of Wight, are invited to sign up and enter the draw to win a tractor. To reflect the range of farm types across the South West the prize winner will be able to select the model that most suits their needs from a selection of 5 latest model machines; MF 8S.205, MF 7S.108, MF6S.165, MF6714 S with loader and MF 5S.145.

5 years ago C&O stunned the industry by changing main manufacturer and becoming suppliers of Massey Ferguson tractors, combines and balers. "C&O Tractors took the bold step of changing tractor brand to become part of the Massey Ferguson family and we asked our customers to join us on this journey. That decision has proven to be the best choice I could have made for our customers, our staff and the business." said Andy Coles, C&O Managing Director.

"Over the past 5 years we have seen the Massey Ferguson product offering grow, from the development of the IDEAL

offering grow, from the development of the IDEAL Combine Harvester, the global range, M series and new S series. As a team we could not be more proud to be delivering and supporting this world-class product." added Andy.