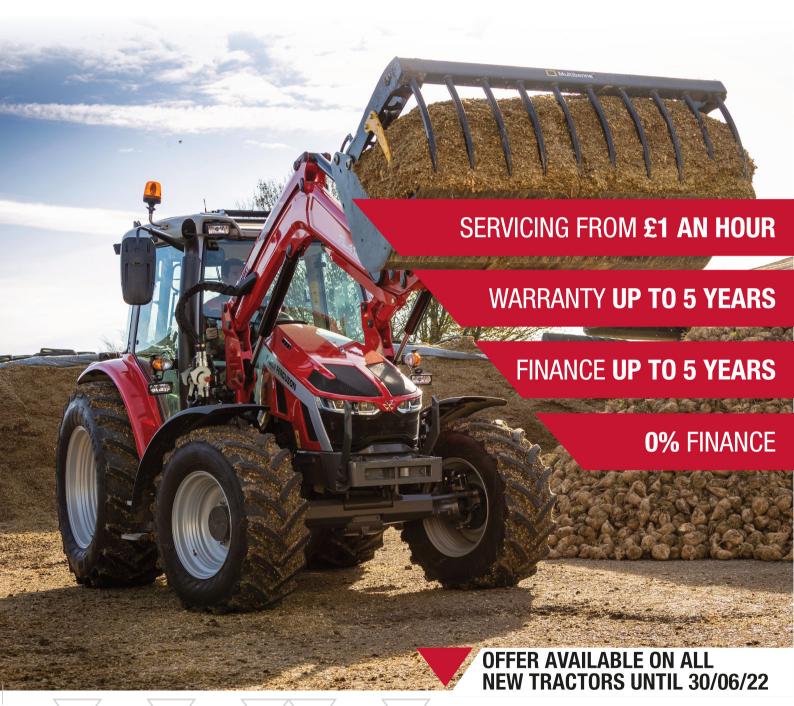

# **FIX YOUR FINANCES**

## FLEXIBLE SERVICE, WARRANTY AND FINANCE PACKAGES

Service packages from £1 per hour, warranty up to 5 year/6,000 hours, 5 years finance, 0% finance. T&Cs apply.

For on call/out of hours assistance please contact your local depot: