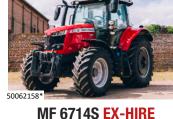

MF 7722S EX-HIRE DVT, EXCL. SPEC TRIMBLE CM, £94,000

MF 8S.265

DYNA 7, 850HR, WARRANTY,

**GUIDANCE - £118,000** 

Lolbour

HONDA

MF 8732S EX-HIRE DVT, EXCL. SPEC TRIMBLE CM, £94,000

**MF TH.6534 EX-DEMO HYD. HITCH, 6.5M**, 3.4T LIFT