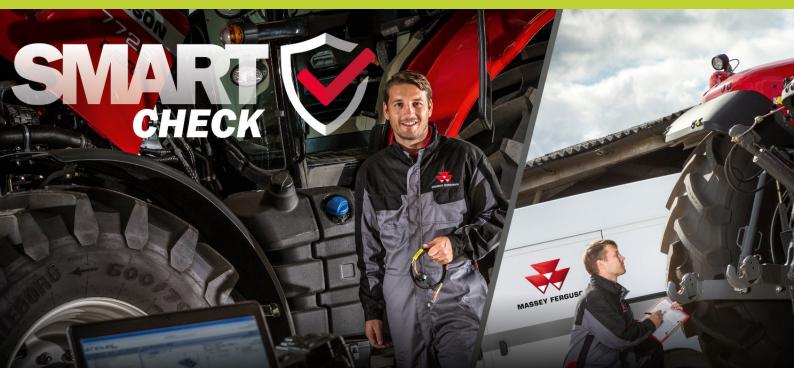

## LAST CHANCE TO GRAB A FREE, COMPREHENSIVE INSPECTION FOR YOUR MASSEY FERGUSON TRACTOR!

IF YOUR MACHINE'S AGED FIVE YEARS OR OVER, MAKE SURE YOU BOOK A SMART CHECK TODAY WHILE INSPECTION SLOTS ARE STILL AVAILABLE. YOU'LL BE GIVEN A FULL FAULT AND CONDITION REPORT SO YOU CAN MAKE SMART DECISIONS ABOUT ANY REMEDIAL WORK YOUR MACHINE MIGHT NEED AHEAD OF THE COMING SEASON.

Find out more or call your local depot to book: https://agcoparts.info/M16ukD