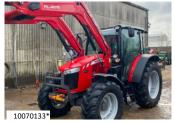

#### USED MACHINERY **TRACTORS, HANDLERS & BALERS**

| MF TW130 BALE WRAPPER<br>MF 5711 D4 TRACTOR | 40067721<br>IN SOON | £7,500 |
|---------------------------------------------|---------------------|--------|
| ATVS & UTV                                  |                     |        |
| <b>CAN-AM 500</b> ATV                       | 10068553            | £3,750 |
| HAMMERHEAD KIDS BUGGY                       | 10068709            | £0     |
| HONDA 420 FA6 ATV                           | 10066628            | £0     |
| HONDA 520 FA6 ATV                           | 10070691            | £0     |
| HONDA ES 350 FOURTRAK                       | 10070996            | £0     |
| HONDA TRX 500 FA6 ATV                       | 10068864            | £6,000 |
| HONDA TRX420 ATV                            | 10066414            | £3,250 |
| HONDA TRX420 ATV                            | 10066585            | £3,000 |
| KAWASAKI MULE                               | 10069450            | £0     |
| A SANY                                      | IS                  | uzu    |