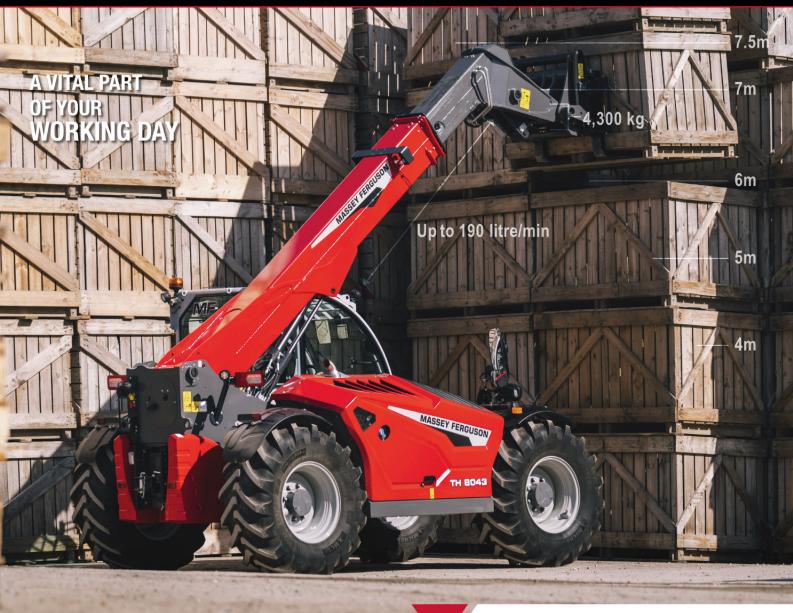

### NEW MF TH | 100-135 HP

SIX MODELS HANDLE EVERY JOB WITH EASE Wide range of lift capacities and heights

SMOOTH, ACCURATE TRANSMISSION Hydrostatic transmission responds effortlessly and precisely

#### ENHANCED COMFORT AND VISIBILITY

Quiet new cab with Power Control lever and 5in touch-screen Ergonomic with multifunction joystick

# REACH NEW HEIGHTS OF PRODUCTIVITY