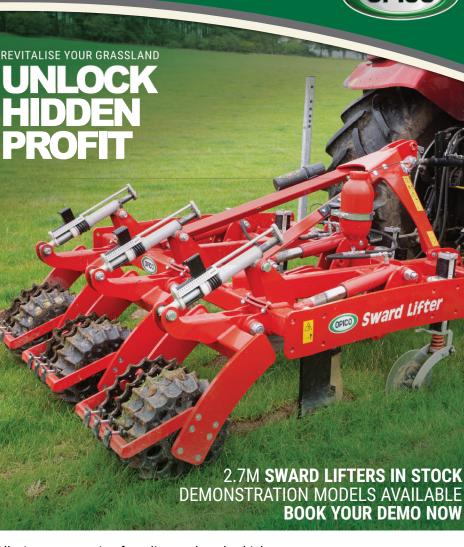

#### DORSET@CANDOTRACTORS.CO.UK 01258 486 212

- Alleviate compaction from livestock and vehicles
- Promote better grass growth
- Prevent poaching damage from water logging
- Allows earlier grazing, slurry spreading and utilisation of the grassland after winter