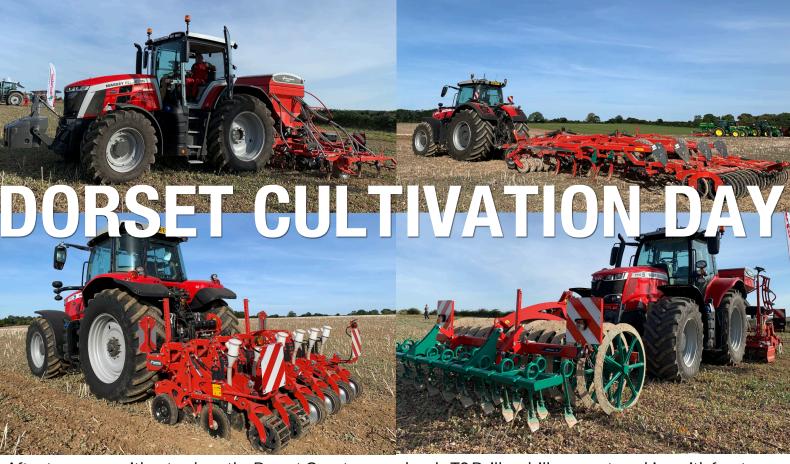

Forest Road Newport Isle of Wight PO30 5OJ 01983 524413

Please wear a mask when visiting our stores and showrooms

After two years without a show the Dorset County Show team brought the farming community together again with their first Dorset Cultivation Event, the event took place on a glorious Autumn day at North West Farm, Winterbourne Kingston.

C&O had a fleet of Massey Ferguson tractors, led by three of the new 8S models, pulling the best of the Kverneland cultivation range; CTC 527 and Kultistrip 3000 cultivators demonsrated alongside a ES 250

plough, TS Drill, e-drill compact working with front press.

Also working on site was a Sky EasyDrill and Shelbourne Reynolds 457 hedgecutter.

Many thanks to all the customers who visited our stand at the Dorset Cultivation Event with thanks also to our partners at Massey Ferguson, Kverneland, Opico/Sky and Shelbourne Reynolds who supported the team from C&O.