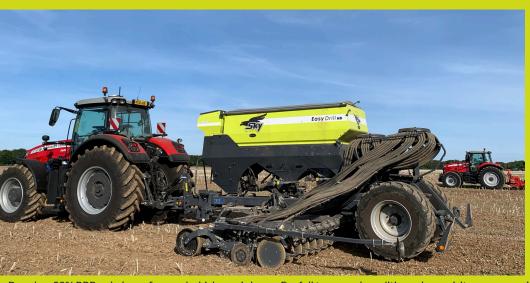

C&O had a fleet of Massey Ferguson tractors, led by three of the new 8S models, pulling the best of the Kverneland cultivation range; CTC 527 and Kultistrip 3000 cultivators demonsrated alongside a ES 250

plough, TS Drill, e-drill compact working with front press.

Also working on site was a Sky EasyDrill and Shelbourne Reynolds 457 hedgecutter.

Many thanks to all the customers who visited our stand at the Dorset Cultivation Event with thanks also to our partners at Massey Ferguson, Kverneland, Opico/Sky and Shelbourne Reynolds who supported the team from C&O.