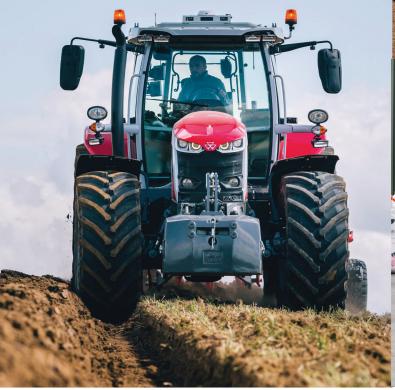

# A **NEW ERA** FOR STRAIGHTFORWARD AND **DEPENDABLE TRACTORS**

FIND OUR MORE AT **BORNTO.FARM** 

Compact, lightweight and manoeuvrable, these are supreme all-rounders 4-cylinder tractors from 135 to 200hp with EPM

#### THE NEW MF 7S

Stable, Powerful, Precise and Dependable – All the power of a 6-cylinder tractor from 155 to 220 hp with EPM

#### THE NEW MF 8S

Now going up to 305hp with the addition of the new Dyna-VT transmission. Top Power to weight ratio.