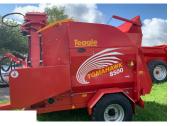

**OPICO SWARD SLITTER** 6M, FOLDING £9,350

**HE-VA 3M COMBI-DISC** TRAILED RIGID £25.000

**TEAGLE TITAN 9** REAR DISCHARGE, GREEDY BOARDS - £17,950

W

W

**TEAGLE TOMAHAWK 8500** STRAWCHOPPER £12,950

MF 762 RAKE 6.8-7.6M £14,550