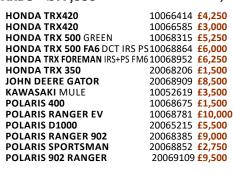

#### **USED MACHINERY**

| TRACTORS, HANDLERS & B   | ALERS                   |    |
|--------------------------|-------------------------|----|
| CLASS ROLLANT 46 BALER   | 10068497 <b>£4,950</b>  | )  |
| FORD 4000                | 20056924 <b>£2,800</b>  | )  |
| FORD 5610 C/W LOADER     | 20068536 <b>£6,000</b>  |    |
| FORD 5610 2WD C/W LOADER | 20069099 <b>£7,500</b>  | )  |
| IOHN DEERE JD592 BALER   | 20059414 <b>£7,000</b>  | )  |
| MF 4709                  | 50069172 <b>£35,000</b> | 00 |
| MF 5710 C/W LOADER       | 20068942 <b>£25,000</b> | 00 |
| MF 6715 D6 EFF           | 20068455 £48,000        | 00 |
| MF 7720 D6               | 10069212 £49,500        | 00 |
| MF 7726                  | 50068525 <b>£62,000</b> | 00 |
| MF TH8043 TELEHANDLER    | 40067383 £59,000        | 00 |
| MF TW130 BALE WRAPPER    | 40067721 £10,250        | 50 |
| SIROMER 244E COMPACT     | 40068938 <b>£6,500</b>  | )  |
| ZETOR BALER              | 20066727 <b>£5,250</b>  | )  |
|                          |                         |    |
|                          |                         |    |