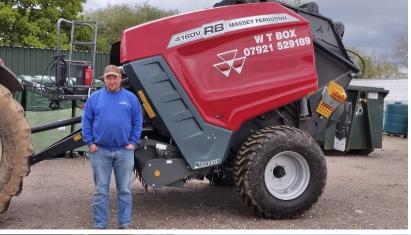

### MF BALER MAKES AN IMPRESSION

Will Box collected his new Massey Ferguson RB4160 V baler supplied by Blandford salesman Ben Best.

The Dorset Contractor was impressed with the ease of use of the E Link Control unit and the offering of the Xtra cut giving optimum cutting performance for those who prefer to have their forage cut finer. A finer cut forage creates better fermentation and palatability and reduces the waste left behind by the animal during feeding.

"Will has been a loyal customer to the C&O Blandford depot and are very happy to see him continue his faith in the reliability of the Massey Ferguson brand" said Ben Best.