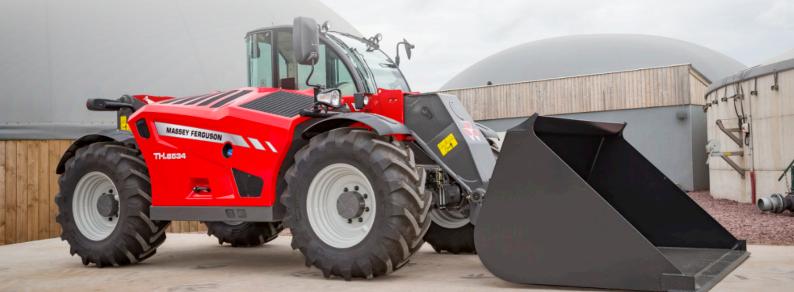

# **WE'RE RAISING OUR BAR HIGHER**

WITH THE NEW GENERATION OF AGRICULTURAL TELEHANDLERS FROM MASSEY FERGUSON.

GET IN TOUCH TODAY FOR A DEMO.

AVAILABLEWITHUPTO 5 YEARS MF CARE WARRANTY & FINANCE 1 + 4 @ 0% UPTO 50% RRP\*

# **MF TH** THE NEW GENERATION OF AGRICULTURAL TELEHANDLERS

Massey Ferguson TH telehandlers provide a dedicated handling solution designed with the operator in mind.

The New MF TH Series provides any farmer with the optimum accessibility and manoeuvrability required.

This new range also gives more lift height, a longer reach and the ability to lift heavier payloads compared to the successful MF 9000 Series. With the right attachment, the MF TH Series can achieve paramount performance in a wide variety of applications around the farm.

| MODEL   | MAX LIFT | MAX<br>CAPACITY | OIL FLOW  | MAX<br>POWER |
|---------|----------|-----------------|-----------|--------------|
| TH.6030 | 6.0M     | 3,000 KG        | 100 L/MIN | 100 HP       |
| TH.7030 | 6.75M    | 3,000 KG        | 100 L/MIN | 100 HP       |
| TH.6534 | 6.5M     | 3,400 KG        | 190 L/MIN | 130 HP       |
| TH.7035 | 7.0M     | 3,500 KG        | 100 L/MIN | 100 HP       |
| TH.7038 | 7.0M     | 3,800 KG        | 190 L/MIN | 130 HP       |
| TH.8043 | 7.5M     | 4,300 KG        | 190 L/MIN | 130 HP       |