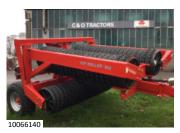

**HE-VA 6.3M VIP ROLLS CAMBRIDGE & BREAKER RING ROLLS** 

WATSON IN STOCK FEED TRAILERS, CREEP FEEDERS. STOCK TRANSPORTER

OPICO

MF 4160V ROUND BALER, 13 KNIVES, BREAKS, EX-DEMO

**MF IDEAL 8** PARALEVEL, 9.20M SUPERFLOW HEADER 50063807 MF TH.7038 130 HP, 7M LIFT HEIGHT, 3,800 KG LIFT CAPACITY