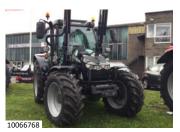

# **MF TH** THE NEW GENERATION OF AGRICULTURAL TELEHANDLERS

Massey Ferguson TH telehandlers provide a dedicated handling solution designed with the operator in mind.

The New MF TH Series provides any farmer with the optimum accessibility and manoeuvrability required.

This new range also gives more lift height, a longer reach and the ability to lift heavier payloads compared to the successful MF 9000 Series. With the right attachment, the MF TH Series can achieve paramount performance in a wide variety of applications around the farm.

| MODEL   | MAX LIFT | MAX<br>CAPACITY | OIL FLOW  | MAX<br>POWER |
|---------|----------|-----------------|-----------|--------------|
| TH.6030 | 6.0M     | 3,000 KG        | 100 L/MIN | 100 HP       |
| TH.7030 | 6.75M    | 3,000 KG        | 100 L/MIN | 100 HP       |
| TH.6534 | 6.5M     | 3,400 KG        | 190 L/MIN | 130 HP       |
| TH.7035 | 7.0M     | 3,500 KG        | 100 L/MIN | 100 HP       |
| TH.7038 | 7.0M     | 3,800 KG        | 190 L/MIN | 130 HP       |
| TH.8043 | 7.5M     | 4,300 KG        | 190 L/MIN | 130 HP       |