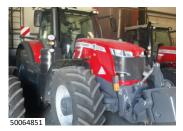

# SPOTLIGHT ON THE 7719S THE LATEST NEXT EDITION FROM MASSEY FERGUSON

The exclusive Massey Ferguson NEXT Edition specification is now available on one of MF's most popular model, the MF 7719 S Dyna-VT which was awarded Machine of the Year 2019.

Massey Ferguson has created the 'NEXT Edition' versions by combining elements of the MF 7700 S Exclusive packages with further performance and comfort enhancing features, wrapped up in an exclusive and distinctive livery.

This straightforward package delivers unrivalled levels of performance and great value for money to enhance productivity for mixed, arable farmers and contractors.

The NEXT Edition model takes customers to the NEXT level of performance and straightforward dependability – when it comes to getting the job done on the farm, whilst offering great value for money. The NEXT Edition specification adds a distinctive and exclusive touches inside and out. This tractor features a unique 'NEXT Edition' emblem on the bonnet, as well as an exclusive plate inside, which shows its special, 'limited NEXT Edition' build number. NEXT Edition models come in the iconic MF red colour, but with distinctive black grilles as standard. For those looking for further exclusivity, they can also choose a full black livery for the same price.