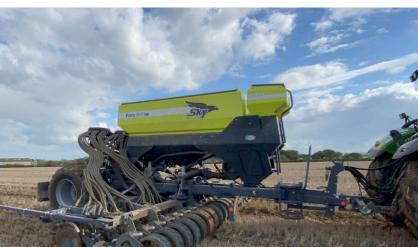

**2 YEARS** 

**0% APR** 

**REPRESENTATIVE HP** 

**ON ALL ATVs & PIONEERS** 

The innovative Sky EasyDrill HD has press wheel not only ensure minimal been on a tour across C&O's region, weed seed germination, they also demonstrating to customers in keep hp requirement to a minimum. Sussex, Hampshire, on the Isle of A 6m EasyDrill typically takes 200hp Wight and in Dorset. The Drill was to pull which reduces fue drilling Winter Wheat into a variety of different field conditions.

advocated as a direct, a min-till, a grassland and a cover crop drill, in addition it can also be used in conventional systems, on well consolidated ploughing.

The low disturbance disc coulter and

# EASYDRILL HD DEMOS

A 6m EasyDrill typically takes 200hp fuel consumption and tractor weight and The EasyDrill is one of very few soil structure when drilling in damp direct drills that can truly be conditions.