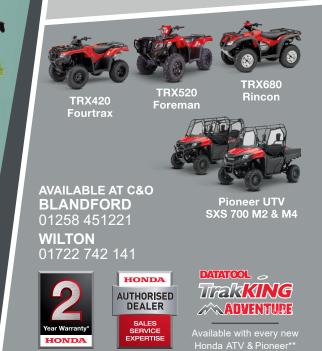

**MASSEY FERGUSON** 

Please wear a mask when visiting our stores and showrooms

HONDA

WHERE IT ALL BEGAN Honda were the Pioneers of the ATV sector and have led the way in design, technology, and build quality ever since...

# HP Terms and Conditions: New Pioneer SXS7002 and SXS7004, and ATV TRX420, TRX520 and TRX680FA (all variants) orders from 01 October 2020 to 30 November 2020. Offers applicable at participating dealers (excluding Channel Islands) and are at the promoter's absolute discretion. Representative Examples based on 0% HP. Minimum terms apply. 10% immimum deposit required. Indemnities may be required in certain circumstances. Finance is only available to persons aged 18 or over, subject to status. Financia Services is a trading name of Horda Finance Exoroge Pic a canopany registred at Companies House No 03284Hz. Here, Bertshire RG12 THL. Horda Finance is a trading name of Horda Finance at Company registred at Companies House No 03284Hz. Here, Bertshire RG12 THL. Horda Finance is a trading name of Horda Finance at Company registred at Companies House No 03284Hz. Here, Bertshire RG12 THL. Horda Finance is a trading name of Horda Finance at Company registred at Company reg

**2 YEARS** 

**0% APR** 

**REPRESENTATIVE HP** 

**ON ALL ATVs & PIONEERS** 

The innovative Sky EasyDrill HD has press wheel not only ensure minimal been on a tour across C&O's region, weed seed germination, they also demonstrating to customers in keep hp requirement to a minimum. Sussex, Hampshire, on the Isle of A 6m EasyDrill typically takes 200hp Wight and in Dorset. The Drill was to pull which reduces fue drilling Winter Wheat into a variety of different field conditions.