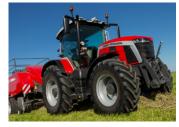

# SPOTLIGHT ON THE 7719S THE LATEST NEXT EDITION FROM MASSEY FERGUSON

The exclusive Massey Ferguson NEXT Edition specification is now available on one of MF's most popular model, the MF 7719 S Dyna-VT which was awarded Machine of the Year 2019.

Massey Ferguson has created the 'NEXT Edition' versions by combining elements of the MF 7700 S Exclusive packages with further performance and comfort enhancing features, wrapped up in an exclusive and distinctive livery.

This straightforward package delivers unrivalled levels of performance and great value for money to enhance productivity for mixed, arable farmers and contractors.

The NEXT Edition model takes customers to the NEXT level of performance and straightforward dependability – when it comes to getting the job done on the farm, whilst offering great value for money. The NEXT Edition specification adds a distinctive and exclusive touches inside and out. This tractor features a unique 'NEXT Edition' emblem on the bonnet, as well as an exclusive plate inside, which shows its special, 'limited NEXT Edition' build number. NEXT Edition models come in the iconic MF red colour, but with distinctive black grilles as standard. For those looking for further exclusivity, they can also choose a full black livery for the same price.

#### **SPEC INCLUDES:**

- AGCO POWER 6.6 litre/ 6 cylinder SCR engine
- Max Power @1,950rpm 190hp
- Max Power with EPM @1,950rpm 220hp
- Dyna-VT CVT Transmission
- New standard tyre sizes
- SpeedSteer
- Auto Guide ready