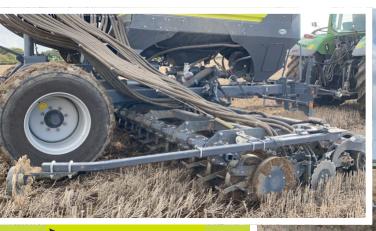

**2 YEARS** 

**0% APR** 

**REPRESENTATIVE HP** 

**ON ALL ATVs & PIONEERS** 

The innovative Sky EasyDrill HD has press wheel not only ensure minimal been on a tour across C&O's region, weed seed germination, they also demonstrating to customers in keep hp requirement to a minimum. Sussex, Hampshire, on the Isle of A 6m EasyDrill typically takes 200hp Wight and in Dorset. The Drill was to pull which reduces fue drilling Winter Wheat into a variety of different field conditions.

advocated as a direct, a min-till, a grassland and a cover crop drill, in addition it can also be used in conventional systems, on well consolidated ploughing.

The low disturbance disc coulter and

# EASYDRILL HD DEMOS

A 6m EasyDrill typically takes 200hp fuel consumption and tractor weight and The EasyDrill is one of very few soil structure when drilling in damp direct drills that can truly be conditions.