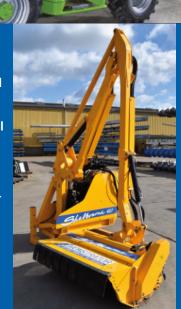

EX-DEMO HEDGECUTTERS **AVAILABLE NOW** 

**TALK TO YOUR C&O SALES TEAM FOR DETAILS.** 

457

5.7m **Reach Fixed** Arm, **Hydraulic Proportional Joystick** Control, 1.2m Head, Hydraulic **Head Roller** & 4pt Stabiliser