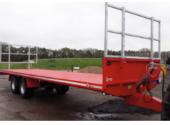

## NEW AND DEMO MACHINERY, QUADS, ATVS IN STOCK NOW

**KVERNELAND EL 1400 FERTILISER SPREADER** 

**HE-VA CAMBRIDGE** BREAKER VIP ROLLERS 6.3M 22" (9 SPOKE) - £8,975

**WARWICK BALE TRAILER** AIR/HYD BRAKES, LOAD **SENSING - £12,250** 

**WARWICK BALE TRAILER** AIR/HYD BRAKES, LOAD **SENSING - £10,800** 

INTEREST

Offer valid until 30th June 2020

Excellent cab comfort

Frame levelling

360 visibility

Terms & conditions apply.