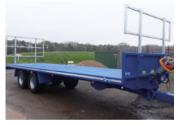

## NEW AND DEMO MACHINERY, QUADS, ATVS IN STOCK NOW

**KVERNELAND EL 1400 FERTILISER SPREADER** 

**HE-VA CAMBRIDGE** BREAKER VIP ROLLERS 6.3M 22" (9 SPOKE) - £8,975

**WARWICK BALE TRAILER** AIR/HYD BRAKES, LOAD **SENSING - £12,250** 

**WARWICK BALE TRAILER** AIR/HYD BRAKES, LOAD **SENSING - £10,800** 

INTEREST

Offer valid until 30th June 2020

Excellent cab comfort

Frame levelling

360 visibility

Terms & conditions apply.