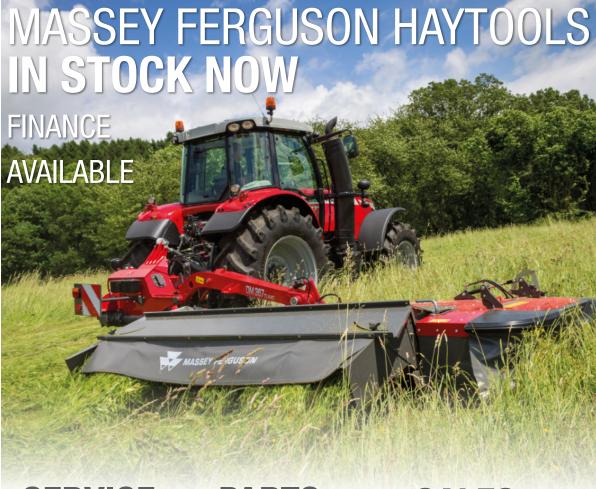

## NEW AND DEMO MACHINERY, QUADS, ATVS IN STOCK NOW

**KVERNELAND EL 1400 FERTILISER SPREADER** 

**HE-VA CAMBRIDGE** BREAKER VIP ROLLERS 6.3M 22" (9 SPOKE) - £8,975

**WARWICK BALE TRAILER** AIR/HYD BRAKES, LOAD **SENSING - £12,250** 