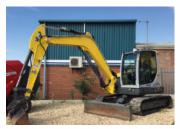

MF ACTIVA 7345 S PL 2019, 5 WALKER, 18 FT **HEADER - £130,000** 

VADERSTAD CAMBRIDGE ROLLS - 6.3M, 18" BREAKER RINGS - £3,750

**WEST DUAL SPREADER** 2015, PTO DRAWBAR **GUARD, POA** 

**WACKER NEUSON EZ80** £39,995 OR HIRE FROM £170 PER WEEK