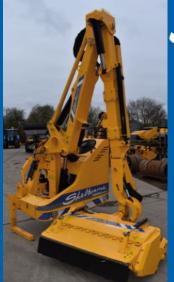

## **865 VFRT**

6.5m **Variable Forward** Reach/Tele, **Digital Proportional** Joystick, 1.2m HD Head, **Hydraulic** Head Roller, Hydraulic Head Nose, Oil Cooler, Head & Arm **Float** 

www.shelbourne.com

EX-DEMO HEDGECUTTERS **AVAILABLE NOW** 

**TALK TO YOUR C&O SALES TEAM FOR DETAILS.** 

457

5.7m **Reach Fixed** Arm, **Hydraulic Proportional Joystick** Control, 1.2m Head, Hydraulic **Head Roller** & 4pt Stabiliser