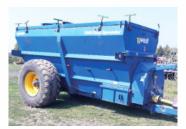

MF ACTIVA 7345 S PL 2019, 5 WALKER, 18 FT **HEADER - £130,000** 

VADERSTAD CAMBRIDGE ROLLS - 6.3M, 18" BREAKER RINGS - £3,750

**WEST DUAL SPREADER** 2015, PTO DRAWBAR **GUARD, POA** 

**WACKER NEUSON EZ80** £39,995 OR HIRE FROM £170 PER WEEK