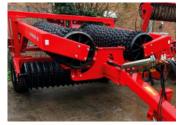

20065215 **£5,500** W LUGIC C222 20065215 **£4,750** W MCHALE SHEARGRAB 40059772 **£6,250** | MOUNTFIELD DPX SULKY 10064885 **£1,950** P 20065110 **£3,750** W SHELBOURNE 350 HEDGETRIMMER 40066531 **£8,000** | SPEARHEAD TRIDENT 4000 TOPPER 20064167**£1,250** W SULKY DRILL 40060347 **£2,000** | 20065262 **£5,500** W 10063543 **£1,450** B SPERKHEAD TRIDENT 4000 TO SULKY DRILL TEAGLE SX.3 CENTRELINER 50059913 £15,995B TEAGLE TOPPER 8 10061008 £18,500B TWOSE 6.3M RING ROLLERS