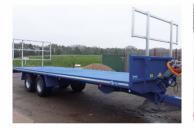

#### MASSEY FERGUSON RAKES **MOWERS & TEDDERS NEW STOCK IN SOON**

**HE-VA CAMBRIDGE BREAKER VIP ROLLERS** 6.3M 22" (9 SPOKE) - £8,975

WARWICK BALE TRAILER **AIR/HYD BRAKES, LOAD SENSING - £10,800** 

**KVERNELAND - NEW & DEMO - GRASSLAND &** CULTIVATION

**HE-VA FLAT GRASS** 

**ROLLER 6.3M** 

HV67 CXD

**ISUZU D-MAX UTAH** 

MANUAL, 2017,

WARWICK BALE TRAILER AIR/HYD BRAKES, LOAD SENSING - £12,250