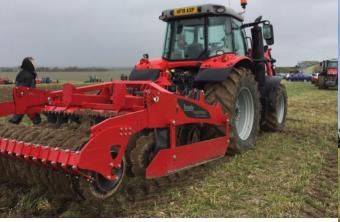

## Cultivation Day Success in spite of the weather

Many thanks to everyone who braved the wind, rain and cold to join the team from C&O Tractors and representatives from Mzuri, HE-VA, Teagle, Opico and Sky at the AGRII In Field Cultivation event held at Tarrant Hinton, Dorset, in early February.

The wind helped improve ground conditions enough to enable cultivation and drilling to take place, with C&O demonstrating the Sky Easy Drill, Mzuri Pro Til 4 T, HE-VA Combi Disc and Teagle Multidisc Vario on Massey Ferguson tractors, with each machine demonstrating very well in wet and challenging ground conditions. View our facebook page and you tube channels for more pictures and footage from the event.