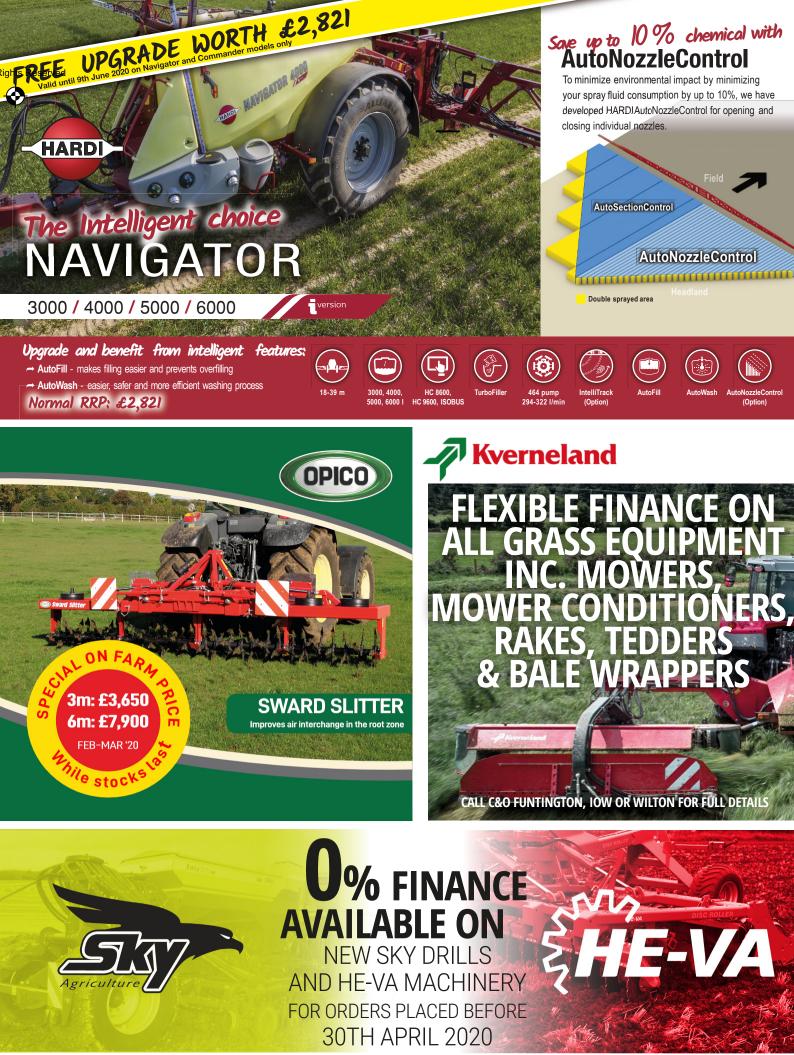

# FERS

| MF 1747                      | Reduced cash price - £16,250 + VAT                                               |  |
|------------------------------|----------------------------------------------------------------------------------|--|
| <b>MF 5711</b> D4            | Dyna 4 Transmission for the price of 12x12, Essential cab, 4 years finance at 0% |  |
| MF 5713 S D4                 | Three year warranty worth £1,020 FOC,<br>Essential cab, 3 years finance at 0%    |  |
| <b>MF 6715 S</b><br>+ Loader | Three year warranty worth £2,736 FOC,<br>Efficient cab, 4 years finance at 0%    |  |
| <b>MF 7719 S</b> DVT         | Three year warranty worth £3,648 FOC,<br>Efficient cab, 3 years finance at 0%    |  |
| MF 7722 S D6                 | Three year warranty worth £3,720 FOC,<br>Efficient cab, 3 years finance at 0%    |  |
| MF <b>7726 S</b> D6          | Three year warranty worth £3,875 FOC,<br>Efficient cab, 3 years finance at 0%    |  |
| <b>MF8732 S</b> DVT          | Five year warranty worth £6,120 FOC,<br>Exclusive cab, 4 years finance at 0%     |  |
| MF TH.7038<br>Telehandler    | Four years warranty and 4 years finance at 0%                                    |  |