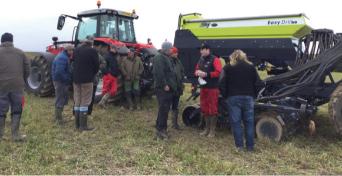

## Cultivation Day Success in spite of the weather

Many thanks to everyone who braved the wind, rain and cold to join the team from C&O Tractors and representatives from Mzuri, HE-VA, Teagle, Opico and Sky at the AGRII In Field Cultivation event held at Tarrant Hinton, Dorset, in early February.

The wind helped improve ground conditions enough to enable cultivation and drilling to take place, with C&O demonstrating the Sky Easy Drill, Mzuri Pro Til 4 T, HE-VA Combi Disc and Teagle Multidisc Vario on Massey Ferguson tractors, with each machine demonstrating very well in wet and challenging ground conditions. View our facebook page and you tube channels for more pictures and footage from the event.