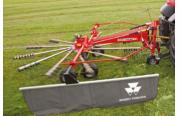

#### MASSEY FERGUSON RAKES **MOWERS & TEDDERS NEW STOCK IN SOON**

**HE-VA CAMBRIDGE BREAKER VIP ROLLERS** 6.3M 22" (9 SPOKE) - £8,975

WARWICK BALE TRAILER **AIR/HYD BRAKES, LOAD SENSING - £10,800** 

**KVERNELAND - NEW & DEMO - GRASSLAND &** CULTIVATION