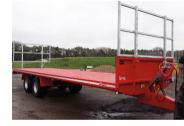

#### MASSEY FERGUSON RAKES **MOWERS & TEDDERS NEW STOCK IN SOON**

**HE-VA CAMBRIDGE BREAKER VIP ROLLERS** 6.3M 22" (9 SPOKE) - £8,975

WARWICK BALE TRAILER **AIR/HYD BRAKES, LOAD SENSING - £10,800** 

**KVERNELAND - NEW & DEMO - GRASSLAND &** CULTIVATION

**HE-VA FLAT GRASS** 

**ROLLER 6.3M** 

HV67 CXD

**ISUZU D-MAX UTAH** 

MANUAL, 2017,

WARWICK BALE TRAILER AIR/HYD BRAKES, LOAD SENSING - £12,250