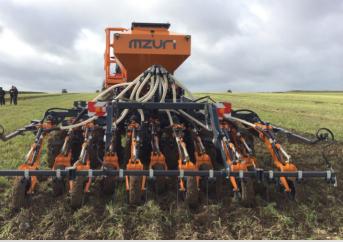

## Cultivation Day Success in spite of the weather

Many thanks to everyone who braved the wind, rain and cold to join the team from C&O Tractors and representatives from Mzuri, HE-VA, Teagle, Opico and Sky at the AGRII In Field Cultivation event held at Tarrant Hinton, Dorset, in early February.

The wind helped improve ground conditions enough to enable cultivation and drilling to take place, with C&O demonstrating the Sky Easy Drill, Mzuri Pro Til 4 T, HE-VA Combi Disc and Teagle Multidisc Vario on Massey Ferguson tractors, with each machine demonstrating very well in wet and challenging ground conditions. View our facebook page and you tube channels for more pictures and footage from the event.