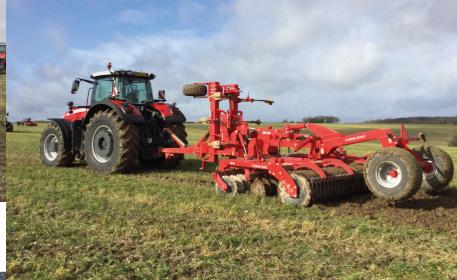

## Cultivation Day Success in spite of the weather

Many thanks to everyone who braved the wind, rain and cold to join the team from C&O Tractors and representatives from Mzuri, HE-VA, Teagle, Opico and Sky at the AGRII In Field Cultivation event held at Tarrant Hinton, Dorset, in early February.

The wind helped improve ground conditions enough to enable cultivation and drilling to take place, with C&O demonstrating the Sky Easy Drill, Mzuri Pro Til 4 T, HE-VA Combi Disc and Teagle Multidisc Vario on Massey Ferguson tractors, with each machine demonstrating very well in wet and challenging ground conditions. View our facebook page and you tube channels for more pictures and footage from the event.