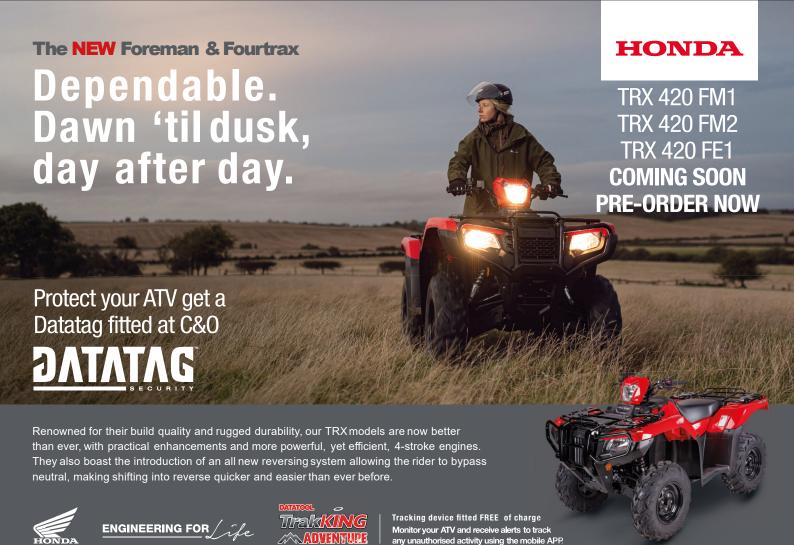

# OUT OF SEASON PRICES ON MF HAYTOOLS & BALERS

# PLUS SPECIAL OFFERS ON LAST SEASON'S CARRY OVER STOCK

- ► 1840 INLINE SMALL SQUARE BALERS
- ► RB 4160V ROUND BALERS
- ► TW130 TRAILED WRAPPER
- ► MOWERS, TEDDERS, RAKES

# CALL FOR GREAT DEALS ON OUT OF SEASON GRASSLAND AND CULTIVATION KIT

KVERNELAND EXCLUSIVELY AT C&O FUNTINGTON, IOW & WILTON

GOALL IN WITH THE CAN-AM TRAXTER