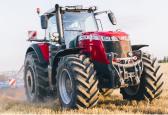

## JUST RELEASED - EX-HIRE TRACTORS

EX-HIRE TRACTORS IMAGES SHOWN ARE INDICATIVE ONLY.

MF 6714 S D6 **EX-HIRE, HYD TRAILER BRAKING, TELEMETRY** 1,800 MAX HR - £50,000

MF 7716 D6 EX-HIRE, 3.2 TON FRONT LINK, TELEMETRY