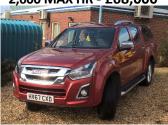

## JUST RELEASED - EX-HIRE TRACTORS

EX-HIRE TRACTORS IMAGES SHOWN ARE INDICATIVE ONLY.

MF 6714 S D6 **EX-HIRE, HYD TRAILER BRAKING, TELEMETRY** 1,800 MAX HR - £50,000

MF 7716 D6 EX-HIRE, 3.2 TON FRONT LINK, TELEMETRY