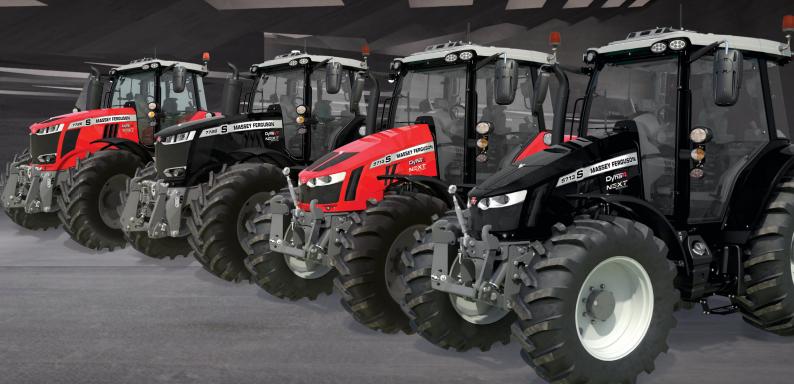

# THE NEXT LEVEL OF STRAIGHTFORWARD AND DEPENDABLE PERFORMANCE

# MF 5711 S & MF 5713 S DYNA-4- 110 & 130 HP MF 7720 S & MF 7726 S DYNA-VT- 200 & 255 HP **NEXT EDITION**

Massey Ferguson's Best Selling tractor models are guaranteed to take operators to the NEXTlevel with the NEWNEXTEdition package. Exclusive and Distinctive exterior colours, a bespoke selection of features for unmatched levels of performance and productivity, all offering exceptional value for money. Speak to your local Massey Ferguson Dealer for more information about the features and benefits of our NEXTEdition models.