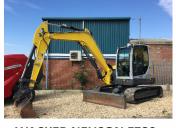

# Visit www.candotractors.com/agriculture/stock for more new, used and ex-demo stock

MF 6714 S + FL.40 **LOADER, DYNA 6 - POA** 

MF 6716 S - D6, LOADER, **EX-DEMO, WARRANTY -**POA

MF 7720 - 2017, FRONT LINKAGE, DATA 4, NEW TYREŚ - £57,500