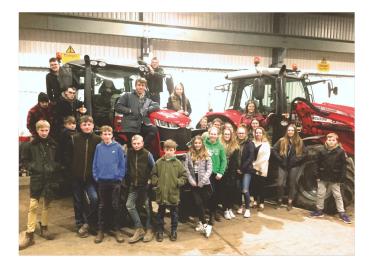

It's been a great year for Massey Ferguson at Agritechnica. The 6700 S Series was awarded Tractor of the Year, the new 3700 AL Alpine model was shortlisted for the prestigious award and the new Next Edition tractors were launched.

C&O's roadshow of Kverneland Spreader Know How events visited Salisbury Market, Sparsholt College and C&O Funtington. Students at Sparsholt were able to spend time with the Kverneland product specialists to learn more about the features and operation of the market-leading fertiliser spreader range.