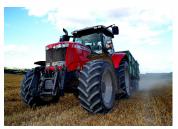

# MF 5711 S & MF 5713 S DYNA-4- 110 & 130 HP MF 7720 S & MF 7726 S DYNA-VT- 200 & 255 HP **NEXT EDITION**

Massey Ferguson's Best Selling tractor models are guaranteed to take operators to the NEXTlevel with the NEWNEXTEdition package. Exclusive and Distinctive exterior colours, a bespoke selection of features for unmatched levels of performance and productivity, all offering exceptional value for money. Speak to your local Massey Ferguson Dealer for more information about the features and benefits of our NEXTEdition models.