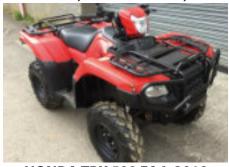

**CAN-AM OUTLANDER 500** MAX ATV, 2014 - £3,900

HONDA TRX 420 FA2, 2WD 4WD, 2017, DATATAG - £5,250

ин-ип 🌘 HONDA

BLANDFORD: 01258 451 221 WILTON: 01722 742 141 IOW: 01983 524 413

**FUNTINGTON** WORKSHOP: 07810025043 PARTS: 07767727058