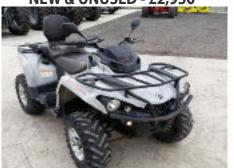

MERLO 40.7, 2014, BOOM SUSP AIR CON, AIR SEAT - £34,950

**TEAGLE CENTRELINER NEW & UNUSED - £2,950** 

WACKER NEUSON EZ80 MIDI 2016, GOOD COND. - £39,995

**HONDA TRX 500 FA6, 2018** EX. COND, ROAD LEGAL - £6,250