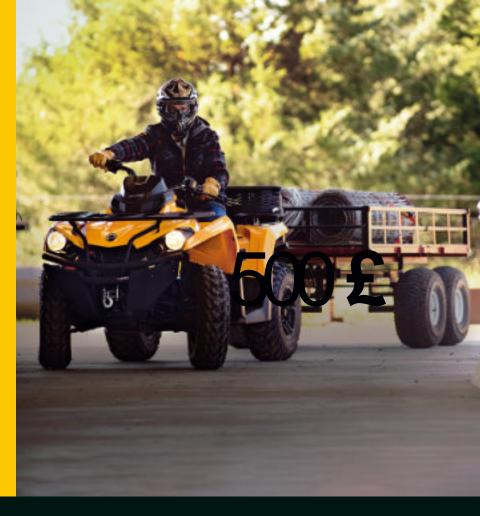

can-am

**SEASON KICK-OFF** 

Until 21st July 2019

### **CUSTOMER ADVANTAGE**

ON 2018-2019 OUTLANDER DPS & XT

AT C&O BLANDFORD, FUNTINGTON AND IOW

Promotion is valid until 21st July 2019. 500 EUR discount off suggested retail price (incl. VAT & excluding transport costs) for the purchase of a MY18-MY19 Can-Am Outlander 570 DPS INT, Outlander MAX 570 DPS INT, Outlander MAX 570 DPS T. This offer is non cumulative with other BRP offers. Offer is valid at participating local dealers.