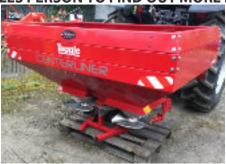

### Visit www.candotractors.com/agriculture/used for more stock Prices Excl. VAT - E&OE

EX-HIRE TRACTORS NOW AVAILABLE - RANGE OF HP AND LOW HOURS, FULLY SERVICED. TALK TO YOUR C&O SALES PERSON TO FIND OUT MORE DETAILS AND PRICES.

MERLO 40.7, 2014, BOOM SUSP AIR CON, AIR SEAT - £34,950

**TEAGLE CENTRELINER NEW & UNUSED - £2,950** 

WACKER NEUSON EZ80 MIDI 2016, GOOD COND. - £39,995

**HONDA TRX 500 FA6, 2018** EX. COND, ROAD LEGAL - £6,250