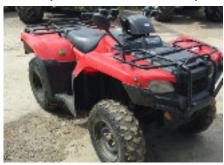

MERLO 40.7, 2014, BOOM SUSP AIR CON, AIR SEAT - £34,950

**TEAGLE CENTRELINER NEW & UNUSED - £2,950** 

WACKER NEUSON EZ80 MIDI 2016, GOOD COND. - £39,995

**HONDA TRX 500 FA6, 2018** EX. COND, ROAD LEGAL - £6,250