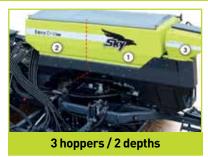

it a truly versatile drill.

- Separate air circuit for grain and fertilser
- Up to 250kg coulter pressure to ensure correct seed placement in any system
- Fully adjustable coulter and press wheel pressure to suit soil / weather conditions
- Low hp requirement (from 30hp/m)