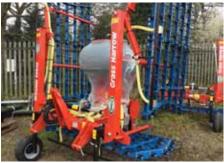

**ISUZU D-MAX 1.9 UTAH** EX-DEMO , 7439 MILES, 6 MONTHS OLD - £26,800

TEAGLE CENTRELINER **NEW IN STOCK** 

**KUHN 30.1 AXIS FERTILISER SPREADER - £4,250** 

Not all brands are available at all our depots

IOW: 01983 524413