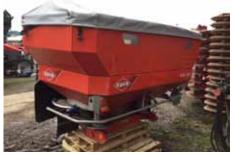

**ISUZU D-MAX 1.9 UTAH** EX-DEMO , 7439 MILES, 6 MONTHS OLD - £26,800

TEAGLE CENTRELINER **NEW IN STOCK** 

**KUHN 30.1 AXIS FERTILISER SPREADER - £4,250** 

Not all brands are available at all our depots

IOW: 01983 524413