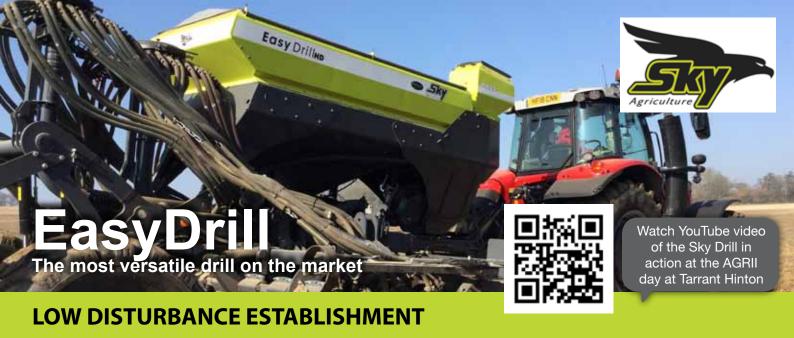

### MINIMAL AND NO TILL DRILLS AT C&O FROM SKY AGRICULTURE AND MZURI

The Mzuri Pro-Til 3T drill and Sky Agriculture Easy Drill were both in action at the AGRII field day at Tarrant Hinton. Watch videos of the drills in action on our You Tube channel www.youtube.com/candotractorsltd. Updates from the trial plots will be posted on our facebook page www.facebook.com/candotractorsltd

The Kverneland range includes an extensive range of soil preparation and seeding equipment, grass and forage products, diet feeders, fertiliser spreaders and precision farming technology.

Designed for perfect seeding in no-till, min-till, & conventional establishment systems making