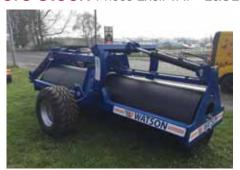

## Visit www.candotractors.com/agriculture/used for more stock Prices Excl. VAT - E&OE

**KUHN 4521 SINGLE ROTOR RAKE, 14** PLACE, SHOP SOILED £6,250

**OPICO GRASS HARROW AND SEEDER - NEW IN STOCK** 

WATSON 1236 12 FT END TOW **ROLLER - NEW IN STOCK** 