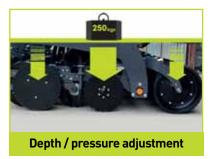

it a truly versatile drill.

- Separate air circuit for grain and fertilser
- Up to 250kg coulter pressure to ensure correct seed placement in any system
- Fully adjustable coulter and press wheel pressure to suit soil / weather conditions
- Low hp requirement (from 30hp/m)