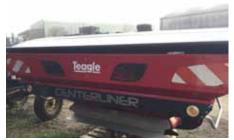

**ISUZU D-MAX 1.9 UTAH** EX-DEMO , 7439 MILES, 6 MONTHS OLD - £26,800

TEAGLE CENTRELINER **NEW IN STOCK** 

**KUHN 30.1 AXIS FERTILISER SPREADER - £4,250** 

Not all brands are available at all our depots

IOW: 01983 524413