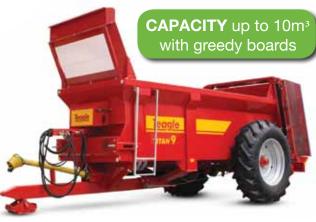

# Heavy **Duty**built to last

TITAN MUCKSPREADER

For the optimum shred & spread

<u>Teagle</u>

- Compact design
- Large diameter beaters
- Increased tip speed
- High discharge rates
- Consistent spread pattern