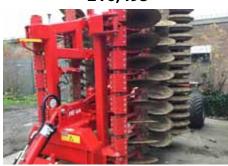

**HONDA 500 ATV** £4,250

WACKER NEUSON EZ17 £16,495

**TEAGLE 8' – FINISHING MOWER £1,425** 

**HE-VA COMBI DISC EX-DEMO** £17,495

**HE-VA DISC ROLLER EX-DEMO - £24,495** 