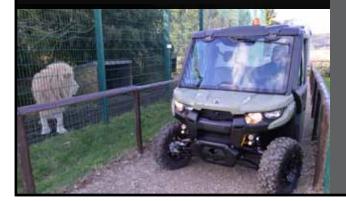

## Can-Am's Wild Ride

C&O's Isle of Wight team have supplied a rather unique Can-Am utility vehicle for the Isle of Wight Zoo. The Can-Am HD8 Defender has been modified to meet the very specific requirements of the Zoo.

The HD8 started as a 6 seat machine, C&O's engineers have adapted it via fabrication to become a 3 seat machine with extended tipping body and carrying capacity. The Can-Am has a 800kg pay load capacity in the box with a 1200kg tow capacity in hydraulic tipping body. There are two storage draws in chassis (30kg capacity each), Flip up front screen and Wiper, Electric windows and 14" alloy wheels, all powered by a 800CC V-Twin Rotax engine (LPG convertible upon request) with a top speed of 62 MPH.