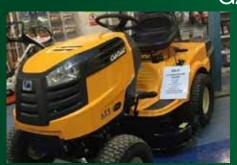

## GARDEN MACHINERY E&OE

CUB CADET LT1NR92 RIDE ON MOWER - £1,750 INC VAT

ETESIA BAHIA MHHE 80CM RIDE ON MOWER - £4,300 INC VAT

MOUNTFIELD 827M LAWN TRACTOR - £1,260 INC VAT

Up to 20% of Garden Machinery in stock - see our website for full range