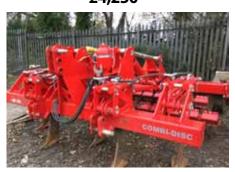

**HONDA 500 ATV** £4,250

WACKER NEUSON EZ17 £16,495

**TEAGLE 8' – FINISHING MOWER £1,425** 

**HE-VA COMBI DISC EX-DEMO** £17,495

**HE-VA DISC ROLLER EX-DEMO - £24,495** 