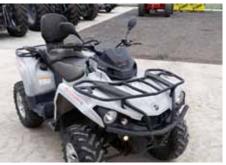

## USED & EX DEMO TRACTORS & MACHINERY Prices Excl. VAT - E&OE

HONDA 500 FM1 ATV, 2016 £4,495

**CAN-AM OUTLANDER 500** MAX ATV, 2014 - £3,900

WACKER NEUSON EZ28 EXCAVATOR - £25,785

**LANDMEC 2.10 TWIN DRUM** MOWER - £1,250