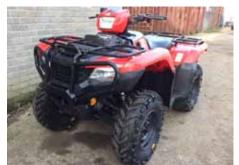

## USED & EX DEMO TRACTORS & MACHINERY Prices Excl. VAT - E&OE

HONDA 500 FM1 ATV, 2016 £4,495

**CAN-AM OUTLANDER 500** MAX ATV, 2014 - £3,900

WACKER NEUSON EZ28 EXCAVATOR - £25,785

**LANDMEC 2.10 TWIN DRUM** MOWER - £1,250