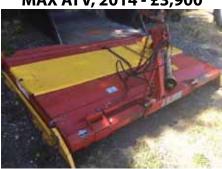

## USED & EX DEMO TRACTORS & MACHINERY Prices Excl. VAT - E&OE

HONDA 500 FM1 ATV, 2016 £4,495

**CAN-AM OUTLANDER 500** MAX ATV, 2014 - £3,900

WACKER NEUSON EZ28 EXCAVATOR - £25,785

**LANDMEC 2.10 TWIN DRUM** MOWER - £1,250