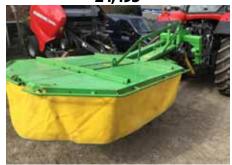

**TEAGLE 8' – FINISHING MOWER** 

VICON HAYBOB 3.00M, V. TIDY - £1,850

SIMBA 5.5M TOP TILTH **CULTIVATOR - £5,500** 

**HE-VA DISC ROLLER EX-DEMO** £17,495

**HE-VA COMBI DISC EX-DEMO** £24,495