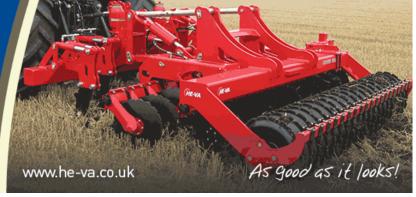

We look forward to working along side you through 2019 during what will be a very exciting time for the company.

The Combi-Disc subsoils, cultivates and consolidates all in one pass.

**AVAILABLE NOW FROM C&O** 

**TEAGLE 8' – FINISHING MOWER** 

VICON HAYBOB 3.00M, V. TIDY - £1,850

SIMBA 5.5M TOP TILTH **CULTIVATOR - £5,500** 

**HE-VA DISC ROLLER EX-DEMO** £17,495

**HE-VA COMBI DISC EX-DEMO** £24,495