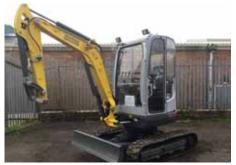

## USED & EX DEMO TRACTORS & MACHINERY Prices Excl. VAT - E&OE

HONDA 500 FM1 ATV, 2016 £4,495

**CAN-AM OUTLANDER 500** MAX ATV, 2014 - £3,900

WACKER NEUSON EZ28 EXCAVATOR - £25,785

**LANDMEC 2.10 TWIN DRUM** MOWER - £1,250