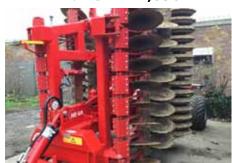

**TEAGLE 8' – FINISHING MOWER** 

VICON HAYBOB 3.00M, V. TIDY - £1,850

SIMBA 5.5M TOP TILTH **CULTIVATOR - £5,500** 

**HE-VA DISC ROLLER EX-DEMO** £17,495

**HE-VA COMBI DISC EX-DEMO** £24,495