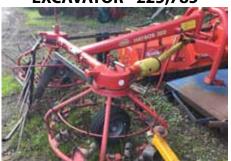

## USED & EX DEMO TRACTORS & MACHINERY Prices Excl. VAT - E&OE

HONDA 500 FM1 ATV, 2016 £4,495

**CAN-AM OUTLANDER 500** MAX ATV, 2014 - £3,900

WACKER NEUSON EZ28 EXCAVATOR - £25,785

**LANDMEC 2.10 TWIN DRUM** MOWER - £1,250