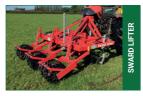

## IMPROVE DRAINAGE & AERATION

SWARD LIFTER

Compaction caused by livestock, heavier tractors and larger machinery needs dealing with to get the best out of your grassland. Correct usage of OPICO's range of grassland maintenance and improvement machinery will increase grass yields and quality.

- Sward Lifter improves drainage
- Sward Slitter improves aeration
- Harrow & Seeder improves grass quality

#MoreFromGrass

HARROWING · LIFTING · SLITTING