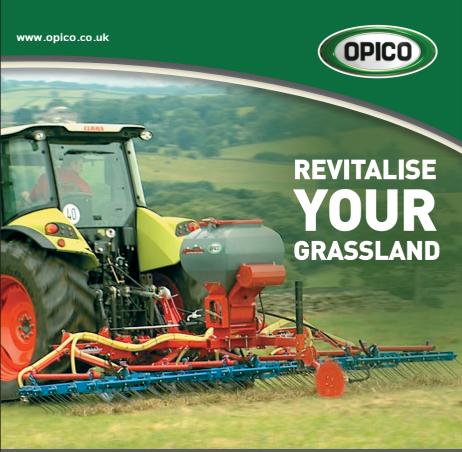

## **GRASS HARROW & SEEDER**

Poor tired grassland means lower grass yields and low nutritional value. Overseed or reseed to get the best out of your grassland.

Correct usage of OPICO's range of grassland maintenance and improvement machinery will increase grass yields and quality.

- Harrow & Seeder improves grass quality
- Sward Lifter improves drainage
- Sward Slitter improves aeration

#MoreFromGrass

HARROWING · LIFTING · SLITTING