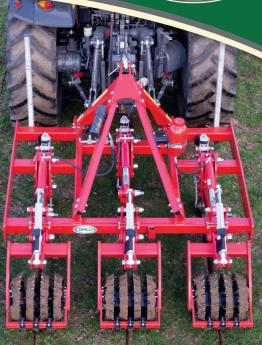

## IMPROVE DRAINAGE & AERATION

SWARD LIFTER

Compaction caused by livestock, heavier tractors and larger machinery needs dealing with to get the best out of your grassland. Correct usage of OPICO's range of grassland maintenance and improvement machinery will increase grass yields and quality.

- Sward Lifter improves drainage
- Sward Slitter improves aeration
- Harrow & Seeder improves grass quality

#MoreFromGrass

HARROWING · LIFTING · SLITTING