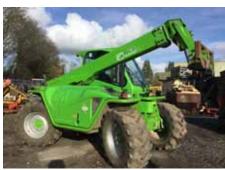

#### **USED TRACTORS & USED MACHINERY**

Massey Ferguson 5455 Dyna 4, 2009, 3136 hours, 4WD £22,500

Merlo 42.7 CS Boom suspension, Pick up hitch £32,500

**Warwick 14 Tonne High Dump Trailer** NEW STOCK Parking Brake, 550 x 45R, x 22.5 Floatation tyres, LED Lights, Two Year Warranty £13,950