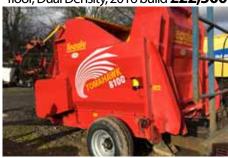

Isuzu Yukon 1.9 Automatic. On the road price, inc. VAT, Reg & Road Tax **£28,025** 

**New Holland T6.160** '66 plate, 1000 hours, cab suspensions, Quicke loader £44,950

Teagle Tomahawk 8100 Straw Shredder Bluetooth controls £6,950