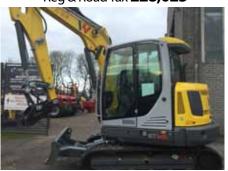

Wacker Neuson ET65 Midi **Excavator** NEW – with 4 buckets & Harford quick hitch £43,995

Wacker Neuson ET16 Excavator NEW with 4 buckets and Martin Quick Hitch £15,995

Wacker Neuson ET18 Excavator NEW with 4 buckets and Martin Quick Hitch **£18,975** 