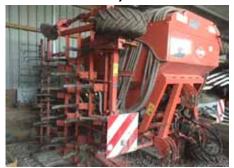

Kuhn Megant 4m Tine Seeder Excellent condition, 2008 £8,950

Kuhn 1270 Verticle tub feeder Clean & tidy **£8,950** 

**New Holland RB 150 baler New** Superfeed baler, 2.3m wide pick up, Drop floor, Dual Density, 2016 build £22,500