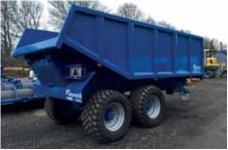

#### **USED TRACTORS & USED MACHINERY**

Massey Ferguson 5455 Dyna 4, 2009, 3136 hours, 4WD £22,500

Merlo 42.7 CS Boom suspension, Pick up hitch £32,500

**Warwick 14 Tonne High Dump Trailer** NEW STOCK Parking Brake, 550 x 45R, x 22.5 Floatation tyres, LED Lights, Two Year Warranty £13,950