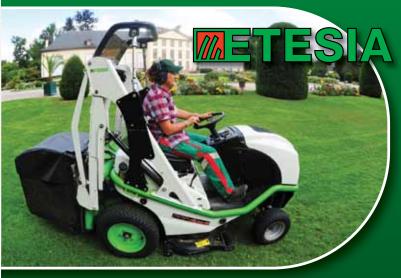

# Demonstration Day on Wednesday 28th March 10am - 2pm

Kingston Lacy Gardens, Wimborne Minster, Dorset BH21 4EA

See the range of Etesia Pedestrian & Ride-on Machines plus Pellenc battery-powered Tools in action!

**HOW TO FIND US:** Kingston Lacy House & Gardens is on the B3082 Blandford to Wimborne Road. From the surrounding area, follow brown road signs to Kingston Lacy. Upon arrival, please follow signs for "C&O Tractors Event Day".