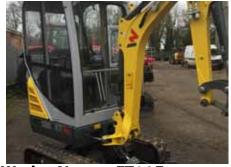

Wacker Neuson ET65 Midi **Excavator** NEW – with 4 buckets & Harford quick hitch £43,995

Wacker Neuson ET16 Excavator NEW with 4 buckets and Martin Quick Hitch £15,995

Wacker Neuson ET18 Excavator NEW with 4 buckets and Martin Quick Hitch **£18,975** 