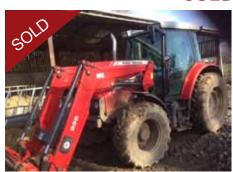

#### **USED TRACTORS & USED MACHINERY**

Massey Ferguson 5455 Dyna 4, 2009, 3136 hours, 4WD £22,500

Merlo 42.7 CS Boom suspension, Pick up hitch £32,500

**Warwick 14 Tonne High Dump Trailer** NEW STOCK Parking Brake, 550 x 45R, x 22.5 Floatation tyres, LED Lights, Two Year Warranty £13,950