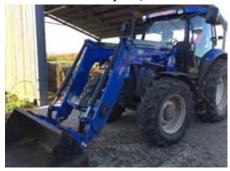

Isuzu Yukon 1.9 Automatic. On the road price, inc. VAT, Reg & Road Tax **£28,025** 

**New Holland T6.160** '66 plate, 1000 hours, cab suspensions, Quicke loader £44,950

Teagle Tomahawk 8100 Straw Shredder Bluetooth controls £6,950