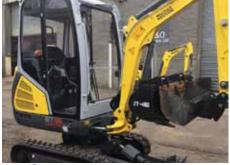

Wacker Neuson ET65 Midi **Excavator** NEW – with 4 buckets & Harford quick hitch £43,995

Wacker Neuson ET16 Excavator NEW with 4 buckets and Martin Quick Hitch £15,995

Wacker Neuson ET18 Excavator NEW with 4 buckets and Martin Quick Hitch **£18,975** 