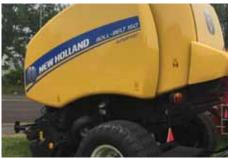

**New Holland RB 150 baler** New Superfeed baler, 2.3m wide pick up, Drop floor, Dual Density, 2016 build £22,500

**Wacker Neuson ET65 Midi** Excavator NEW - with 4 buckets & Harford quick hitch £43,995