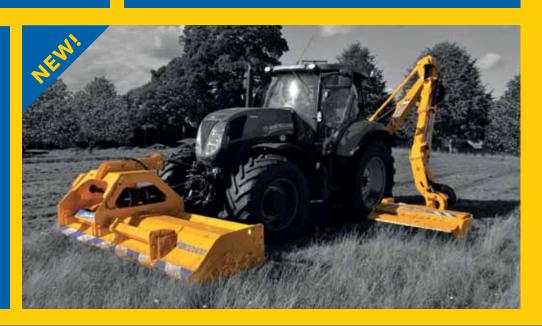

### **NEW FLAIL MOWER!**

- FRONT/REAR MOUNTED
- 2.8m WORKING WIDTH
- 3m OVERALL WIDTH
- HEAVY DUTY CONSTRUCTION
- DOUBLE SKINNED SHELL
- BIGGER GEARBOX 235HP
- LARGER DIAMETER PULLEYS
   FOR MORE BELT WRAP
- 5 VEE BELT DRIVE
- OPTION TO SWAP BETWEEN 540/1000 PTO SPEED
- 600mm HYDRAULIC OFFSET
- EASY ADJUSTMENTS AND MAINTENANCE
- LARGE DIAMETER ROTOR