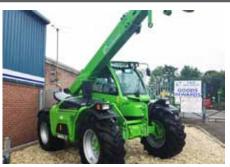

TORS & USED MACHINERY Price excludes VAT – E&EO **JSED TRACTORS** 

Two Year Warranty £13,950

Warwick 14 Tonne High Dump Merlo 42.7 telehandler 156hp, Boom **Trailer** NEW STOCK Parking Brake, 550 x suspension, Air seat, 470 hours, 66 plate, 24" 45R, x 22.5 Floatation tyres, LED Lights, Michelin, Pick up hitch, Merlo headstock, In as new condition, 18 month warranty. £52,950