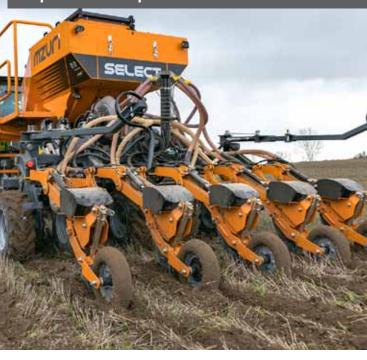

## Mzuri Innovation Rewarded at LAMMA

British manufacturer Mzuri Ltd returned from LAMMA with the prestigious Best Product of Innovation for the Environment for the Pro-Til Xzact striptill precision seeder. The high standard of engineering and innovation of the Pro-Til Xzact was further acknowledged by the judges with the product going on to become the Overall Winner of the Awards and receiving the David Baggaley Memorial Cup.

Marking a huge advance in seeding technology, the innovative Mzuri Pro-Til Xzact combines a striptill drill and a precision seeder in just one piece of equipment, meaning that one drill can now seed all types of arable and precision crops in a single pass.

Find out more about the Pro-Til Xzact at http://mzuri.eu/pro-til-xzact/

Pro-Til Xzact delivers exceptional seeding accuracy, typically awarded by conventional precision seeding drills, in a form of a single pass drill. The precision striptill approach eliminates ploughing and power-harrowing operations which are widely recognised as huge contributors to erosion and loss of moisture.