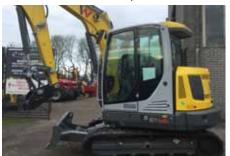

**New Holland RB 150 baler** New Superfeed baler, 2.3m wide pick up, Drop floor, Dual Density, 2016 build £22,500

**Wacker Neuson ET65 Midi** Excavator NEW - with 4 buckets & Harford quick hitch £43,995