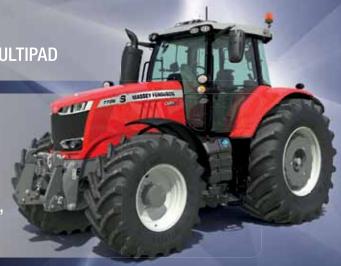

### MF 7700 S (140-180 HP)

UP TO £6,000 WORTH OF FREE SPEC\*

### **MF 7700 S DYNA-6 (200-255 HP)**

UP TO £8,500 OF FREE SPEC\*

5 YEAR FREE WARRANTY AND 3 YEARS FINANCE\*

FREE ACTIVE MECHANICAL CAB SUSPENSION AND MULTIPAD

### **MF 7700 S DYNA-VT (175-255 HP)**

UP TO £8,500 OF FREE SPEC\*

**5 YEAR FREE WARRANTY AND 3 YEARS FINANCE\*** 

FREE ACTIVE MECHANICAL CAB SUSPENSION, MULTIPAD, MULTI FUNCTION JOYSTICK AND CCLS 190 L/MIN PUMP

FOR A NEW GENERATION FROM MASSEY FERGUSON

\*Model dependant. Terms and conditions apply.

MASSEY FERGUSON° is a worldwide brand of AGCO.