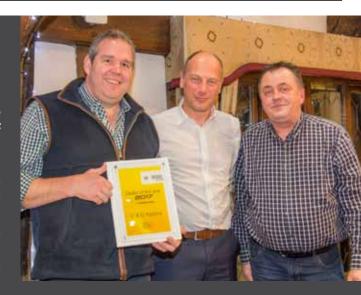

## Wacker Neuson Award for C&O Construction

C&O Construction are very proud to have been awarded Wacker Neuson UK Dealer of the Year award for our Dumper Sales.

During 2017 C&O Construction worked closely with Wacker Neuson and Tonic Construction to drive forward the development and delivery of the new safety forward tipping dumper to the UK market. The Wacker Neuson safety dumpers with cabs are now working on construction sites across the West, with Tonic Construction, Baram Construction and Ford Civil Engineering leading the market with their use of the vehicles.

C&O Group Managing Director Andy Coles said; 'This award is great recognition for the effort put in by the team at C&O Construction. They have worked hard to drive forward the whole Wacker Neuson range since C&O took on the dealership in 2016. I'm really proud that C&O has been involved in the development of the new safety dumper and the fact the industry is starting to accept these new standards is very satisfying.'

The C&O Construction Sales team of Allan Feltham, Lee Priddle and Philip Prior are looking forward to another great year with Wacker Neuson, delivering dumpers across the whole range from 1 to 10 tonnes.