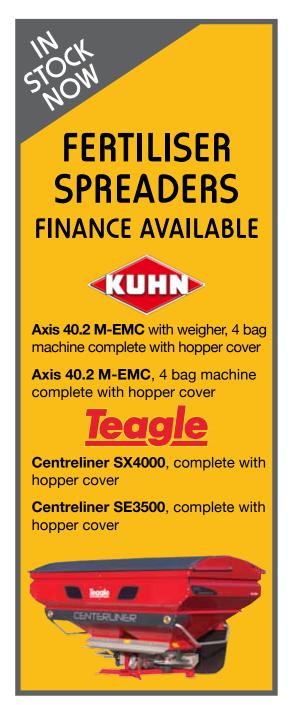

AB SUSPENSION, MULTIPAD, MULTI FUNCTION JOYSTICK AND CCLS 190 L/MIN PUMP



FOR A NEW GENERATION FROM MASSEY FERGUSON



\*Model dependant. Terms and conditions apply.

MASSEY FERGUSON° is a worldwide brand of AGCO.



### Massey Ferguson Roadshow

### Thursday 12th April

Join C&O at Salisbury Racecourse to see the latest models from Massey Ferguson, including S Series, Global Series and Harvest & Grassland equipment.



### For on call/out of hours assistance please contact your local depot:

Blandford Heights Blandford Forum Dorset DT11 7TF 01258 451221 West Street Wilton Wiltshire SP2 0DG 01722 742141 Unit 5, Long Lane Newport Isle of Wight PO30 2NW 01983 524413 New Barn Farm Funtington Chichester, West Sussex PO18 9DA 01243 682025 Second Hand Machinery Online:

www.candotractors.com





## Wacker Neuson Award for C&O Construction

C&O Construction are very proud to have been awarded Wacker Neuson UK Dealer of the Year award for our Dumper Sales.

During 2017 C&O Construction worked closely with Wacker Neuson and Tonic Construction to drive forward the development and delivery of the new safety forward tipping dumper to the UK market. The Wacker Neuson safety dumpers with cabs are now working on construction sites across the West, with Tonic Construction, Baram Construction and Ford Civil Engineering leading the market with their use of the vehicles.



C&O Group Managing Director Andy Coles said; 'This award is great recognition for the effort put in by the team at C&O Construction. They have worked hard to drive forward the whole Wacker Neuson range since C&O took on