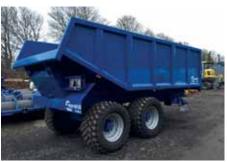

TORS & USED MACHINERY Price excludes VAT – E&EO **JSED TRACTORS** 

Two Year Warranty £13,950

Warwick 14 Tonne High Dump Merlo 42.7 telehandler 156hp, Boom **Trailer** NEW STOCK Parking Brake, 550 x suspension, Air seat, 470 hours, 66 plate, 24" 45R, x 22.5 Floatation tyres, LED Lights, Michelin, Pick up hitch, Merlo headstock, In as new condition, 18 month warranty. £52,950