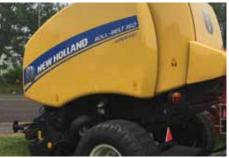

New Holland RB 150 baler New Superfeed baler, 2.3m wide pick up, Drop floor, Dual Density, 2016 build £22,500

Wacker Neuson EZ28 Excavator NEW - with cab, 12", 18" and 24" buckets, ditching bucket, Martin quick hitch £25,785