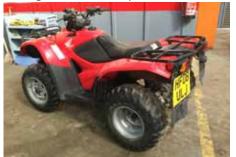

### **USED TRACTORS & USED MACHINERY**

Mzuri Rake Ex-Demo SPECIAL PRICE £14,950

Wacker Neuson ET65 Midi **Excavator** NEW – with 4 buckets & Harford quick hitch £43,995

Honda 250 Manual 2WD, '15 plate, excellent condition £2,750