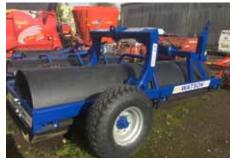

Watson ET 1236 end tow roller, 12 ft long, 36" diameter ballast roller £4,450

Merlo 42.7 telehandler 156hp, Boom suspension, Air seat, 470 hours, '66 plate, 24" Michelin, Pick up hitch, Merlo headstock, In as new condition, 18 month warranty. £52,950