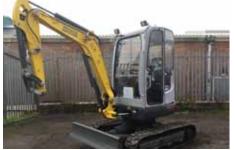

Wacker Neuson ET16 Excavator NEW – with cab, 12", 18" and 24" buckets, ditching bucket, Martin guick hitch £15,995

Honda 420 Manual '16 plate, road legal £4,250

Kuhn 1270 Verticle tub feeder Clean & tidy £8,950