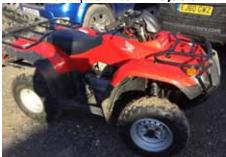

### **USED TRACTORS & USED MACHINERY**

Mzuri Rake Ex-Demo SPECIAL PRICE £14,950

Wacker Neuson ET65 Midi **Excavator** NEW – with 4 buckets & Harford quick hitch £43,995

Honda 250 Manual 2WD, '15 plate, excellent condition £2,750