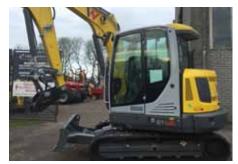

### **USED TRACTORS & USED MACHINERY**

Mzuri Rake Ex-Demo SPECIAL PRICE £14,950

Wacker Neuson ET65 Midi **Excavator** NEW – with 4 buckets & Harford quick hitch £43,995

Honda 250 Manual 2WD, '15 plate, excellent condition £2,750