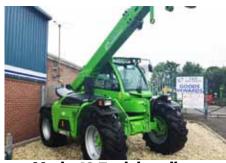

Watson ET 1236 end tow roller, 12 ft long, 36" diameter ballast roller £4,450

Merlo 42.7 telehandler 156hp, Boom suspension, Air seat, 470 hours, '66 plate, 24" Michelin, Pick up hitch, Merlo headstock, In as new condition, 18 month warranty. £52,950