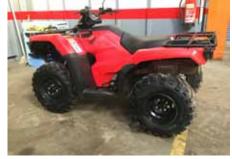

### **USED TRACTORS & USED MACHINERY**

Mzuri Rake Ex-Demo SPECIAL PRICE £14,950

Wacker Neuson ET65 Midi **Excavator** NEW – with 4 buckets & Harford quick hitch £43,995

Honda 250 Manual 2WD, '15 plate, excellent condition £2,750