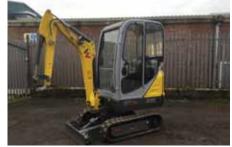

Wacker Neuson ET16 Excavator NEW – with cab, 12", 18" and 24" buckets, ditching bucket, Martin guick hitch £15,995

Honda 420 Manual '16 plate, road legal £4,250

Kuhn 1270 Verticle tub feeder Clean & tidy £8,950