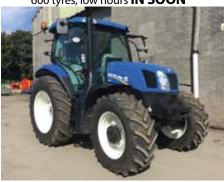

### **USED NEW HOLLAND & USED MACHINERY**

New Holland TM120 4WD, '54 plate, Range Command Good tyres, Tidy for age. £18,500

**New Holland T4.75** 13 plate, L/H Shuttle, Refurbished POA

**New Holland T6.165** Dual Command transmission, 50 kph, front linkage and PTO, Cab and front suspension, 600 tyres, low hours IN SOON