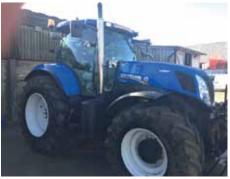

**New Holland T7.260** Auto Command, Gold Cover, Front linkage Good tyres, PLM ready Special Terms Apply

**New Holland Boomer 35** Hydro transmission, turf tyres, 150 hours, 1 year old, as new £9,950

**New Holland T6.160** 4WD tractor, Electro Command, 50 kph, FL and PTO, high spec, low hours POA