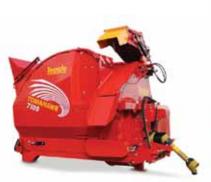

## Select the **best for** your **livestock**

7000 Series

8000 Series

9000 Series