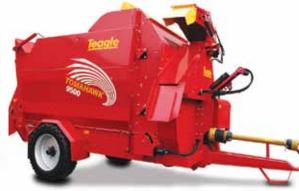

## Select the **best for** your **livestock**

7000 Series

8000 Series

9000 Series