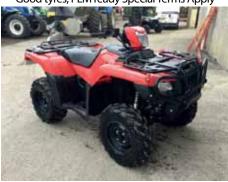

**Honda TRX 500** Road Legal, '15 plate, in excellent condition £5950

Merlo P40.7 64 plate, boom suspension, PUH, 140 hp, new tyres, immaculate condition £34,950

Ford 7740 2WD, SLE, Ideal diet feeder tractor £8,950