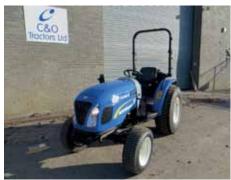

**New Holland T7.260** Auto Command, Gold Cover, Front linkage Good tyres, PLM ready Special Terms Apply

**New Holland Boomer 35** Hydro transmission, turf tyres, 150 hours, 1 year old, as new £9,950

**New Holland T6.160** 4WD tractor, Electro Command, 50 kph, FL and PTO, high spec, low hours POA