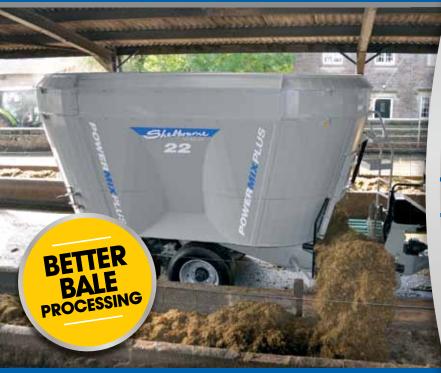

# **NEW PowermixPLUS**

## Compact Twin Auger range

- Available in 16, 18 and 22 m<sup>3</sup> sizes
- New tub shape gives better mixing and faster bale processing
- Lower horsepower requirement
- 12.5mm thick high strength steel sidewalls for industry leading durability

### Call now for a demo

Call us for full details: 07739 332196 Visit us at www.shelbourne.com

Performance without compromise

0% 2 YRS
PAYMENT
PLAN

**2YEARS**WARRANTY
COVER