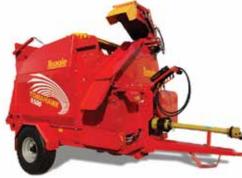

## Select the **best for** your **livestock**

7000 Series

8000 Series

9000 Series