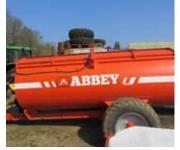

**Massey Ferguson 6160** 4WD N ref, purchased as seen £7,950

Abbey Tanker 2070 Barrel manure spreader, excellent order £2,495