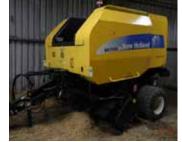

🕢 KÖCKERLING

New Holland RB 150 Round Baler Polaris ETX Ranger UTV Polaris Ranger UTV Kockerling Quadro Cultivator Wacker Neuson 803 micro excavator Wacker Neuson 1404 mini excavator Wacker Neuson EZ28 mini excavator