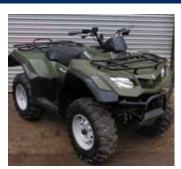

Suzuki Kingquad 400AS 2-4WD (10052740) £3,450 + VAT

Honda Foreman 500 Manual 2-4WD switchable, Road Legal (10056482) £4,450 + VAT

eagle

WALTER WATSON

|                  | Ifor Williams 8x4 Mesh sides, Twin axle trailer, exc cond         | £1,750                                                                                                                                                                                                                                                                                                                                                                                           | New Holland T6020 Plus 58 plate, 4WD, Dual command                                                                                                                                                                                                                                                                                                                                                                                                                                                                                                      | £26,500                                                                                                                                                                                                                                                                                                                                                                                                                                                                             |
|------------------|-------------------------------------------------------------------|--------------------------------------------------------------------------------------------------------------------------------------------------------------------------------------------------------------------------------------------------------------------------------------------------------------------------------------------------------------------------------------------------|---------------------------------------------------------------------------------------------------------------------------------------------------------------------------------------------------------------------------------------------------------------------------------------------------------------------------------------------------------------------------------------------------------------------------------------------------------------------------------------------------------------------------------------------------------|-------------------------------------------------------------------------------------------------------------------------------------------------------------------------------------------------------------------------------------------------------------------------------------------------------------------------------------------------------------------------------------------------------------------------------------------------------------------------------------|
|                  | Kawasaki Mule, 2010                                               | £7,950                                                                                                                                                                                                                                                                                                                                                                                           | Parmiter 150 Shear Grab, no. 3 brackets                                                                                                                                                                                                                                                                                                                                                                                                                                                                                                                 | £395                                                                                                                                                                                                                                                                                                                                                                                                                                                                                |
| £2,950           | KRM Seed Drill 6m hyd folding, tined, comp.                       | with                                                                                                                                                                                                                                                                                                                                                                                             | Recoferri Hedgecutter 3PL, cable control                                                                                                                                                                                                                                                                                                                                                                                                                                                                                                                | £5,750                                                                                                                                                                                                                                                                                                                                                                                                                                                                              |
| £7,450           | pre-emergence markers                                             | £8,250                                                                                                                                                                                                                                                                                                                                                                                           |                                                                                                                                                                                                                                                                                                                                                                                                                                                                                                                                                         | £1,450                                                                                                                                                                                                                                                                                                                                                                                                                                                                              |
| £395             | Krone Mounted Mower 283CV                                         | £1,750                                                                                                                                                                                                                                                                                                                                                                                           |                                                                                                                                                                                                                                                                                                                                                                                                                                                                                                                                                         | £3,750                                                                                                                                                                                                                                                                                                                                                                                                                                                                              |
| POA              | Kuhn BPR 305 Pro Front/Rear Mounted Hyd Side Shift Flail Mow      | er <b>£3,950</b>                                                                                                                                                                                                                                                                                                                                                                                 |                                                                                                                                                                                                                                                                                                                                                                                                                                                                                                                                                         | £3.950                                                                                                                                                                                                                                                                                                                                                                                                                                                                              |
| on <b>£2,950</b> | Major 1200T Hyd Folding Trailed Rotary Mowe                       | r £1,795                                                                                                                                                                                                                                                                                                                                                                                         |                                                                                                                                                                                                                                                                                                                                                                                                                                                                                                                                                         | £9,100                                                                                                                                                                                                                                                                                                                                                                                                                                                                              |
| £1,350           | New Holland 648 Round Baler Cropcutter                            | £4,350                                                                                                                                                                                                                                                                                                                                                                                           | Yamaha Kodiak                                                                                                                                                                                                                                                                                                                                                                                                                                                                                                                                           | £2,950                                                                                                                                                                                                                                                                                                                                                                                                                                                                              |
| £1,395           | New Holland T6050 Elite 11, FL, PTO, 4500 hrs, 50kph              | £35,500                                                                                                                                                                                                                                                                                                                                                                                          | Prices evolude VAT                                                                                                                                                                                                                                                                                                                                                                                                                                                                                                                                      | E&OE                                                                                                                                                                                                                                                                                                                                                                                                                                                                                |
| £2,575           | New Holland T5060 60 plate Q45 loader, 5500 hrs, air con          | £25,950                                                                                                                                                                                                                                                                                                                                                                                          |                                                                                                                                                                                                                                                                                                                                                                                                                                                                                                                                                         |                                                                                                                                                                                                                                                                                                                                                                                                                                                                                     |
|                  |                                                                   |                                                                                                                                                                                                                                                                                                                                                                                                  |                                                                                                                                                                                                                                                                                                                                                                                                                                                                                                                                                         |                                                                                                                                                                                                                                                                                                                                                                                                                                                                                     |
|                  | palopis <i>Quicke</i>                                             | ADV                                                                                                                                                                                                                                                                                                                                                                                              |                                                                                                                                                                                                                                                                                                                                                                                                                                                                                                                                                         |                                                                                                                                                                                                                                                                                                                                                                                                                                                                                     |
|                  | The All-Terrain Specialist                                        |                                                                                                                                                                                                                                                                                                                                                                                                  | UCKEKLING                                                                                                                                                                                                                                                                                                                                                                                                                                                                                                                                               |                                                                                                                                                                                                                                                                                                                                                                                                                                                                                     |
|                  | £7,450<br>£395<br>POA<br>500 £2,950<br>£1,350<br>£1,395<br>£2,575 | Kawasaki Mule, 2010   £2,950 KRM Seed Drill 6m hyd folding, tined, comp.   £7,450 pre-emergence markers   £395 Krone Mounted Mower 283CV   POA Kuhn BPR 305 Pro Front/Rear Mounted Hyd Side Shift Flail Mow   £2,950 Major 1200T Hyd Folding Trailed Rotary Mowe   £1,350 New Holland T6050 Elite 11, FL. PTO, 4500 hrs, 50kph   £2,575 New Holland T5060 60 plate Q45 loader, 5500 hrs, air con | Kawasaki Mule, 2010 £7,950   £2,950 KRM Seed Drill 6m hyd folding, tined, comp. with   £7,450 pre-emergence markers   £395 Krone Mounted Mower 283CV   £395 Krone Mounted Mower 283CV   £1,750 POA   Kuhn BPR 305Pro Front/Rear/Mounted Hyd Side Shift Hail Mower £3,950   on £2,950 Major 1200T Hyd Folding Trailed Rotary Mower £1,795   £1,350 New Holland 648 Round Baler Cropcutter £4,350   £1,395 New Holland T5060 60 leite 11,FL, PTO, 4500 hrs, aircon £25,950 <b>£2</b> ,575 New Holland T5060 60 plate Q45 loader, 5500 hrs, aircon £25,950 | Kawasaki Mule, 2010 £7,950   Kawasaki Mule, 2010 £7,950   KRM Seed Drill 6m hyd folding, tined, comp. with pre-emergence markers   £395 Krone Mounted Mower 283CV £1,750   POA Kuhn BPR 305 Pro Front/Rear Mounted Hyd Side Shift Hail Mower £3,950 Suzuki King Quad 400   Type 2,950 Major 1200T Hyd Folding Trailed Rotary Mower £1,795 £35,500   £1,350 New Holland 648 Round Baler Cropcutter £43,500   £1,350 New Holland T5060 60 plate Q45 loader, 5500 hrs, air con £25,950 |