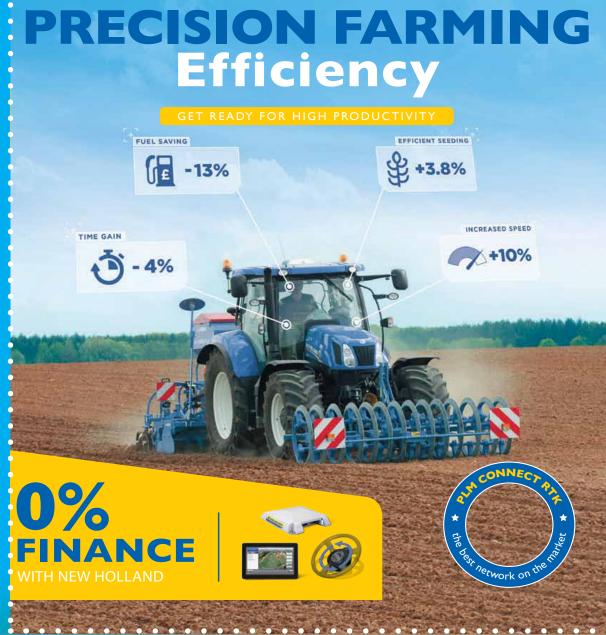

## WANT TO KNOW MORE ABOUT PRECISION FARMING?

Visit our Blandford and Wilton showrooms to try out our PLM demo display units. We have the EZ Guide 250 & FM 750 set up with EZ Pilot at Wilton and FM 750 and FM 1000 set up with EZ Pilot at **Blandford**. Come and explore the systems and find out how precision farming and guidance systems can help you.