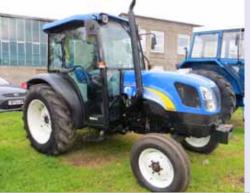

#### **New Holland** T7.185

4WD tractor, '13', 4,500 hours, 50kph Range command transmission 600/65/38-480/65/28 tyres all new Terraglide front axle suspension Quicke 66 loader, Euro Combi Boom suspension, Electric controls.