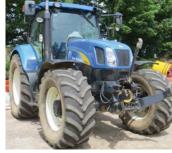

#### **USED NEW HOLLAND & USED MACHINERY**

**New Holland T7.185** Range Command Transmission, Quicke 66 loader with Electric Control £39,950

**New Holland T6020 Plus 58** T8 loader, Tid £26,500

**New Holland T5060** 4WD, Dual command, c/w Chilton MX 60 plate, Q45 loader, 5500 hours, air con, air seat, power shuttle & clutch £25,950

**New Holland T6050** Elite 11, 650s, FL, PTO, 4500 hrs 50kph, electric spools £35,500

**New Holland T4030** 2WD, 58, V. tidy £11,250

**New Holland T6080** '09 plate, 5872 hours, Power Command, Terraglide **POA** 