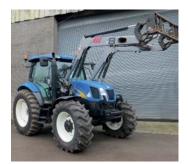

#### **USED NEW HOLLAND & USED MACHINERY**

**New Holland T7.185** Range Command Transmission, Quicke 66 loader with Electric Control £39,950

**New Holland T6020 Plus 58** T8 loader, Tid £26,500

**New Holland T5060** 4WD, Dual command, c/w Chilton MX 60 plate, Q45 loader, 5500 hours, air con, air seat, power shuttle & clutch £25,950