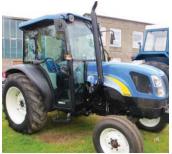

#### **USED NEW HOLLAND & USED MACHINERY**

**New Holland T7.185** Range Command Transmission, Quicke 66 loader with Electric Control £39,950

**New Holland T6020 Plus 58** T8 loader, Tid £26,500

**New Holland T5060** 4WD, Dual command, c/w Chilton MX 60 plate, Q45 loader, 5500 hours, air con, air seat, power shuttle & clutch £25,950

**New Holland T6050** Elite 11, 650s, FL, PTO, 4500 hrs 50kph, electric spools £35,500

**New Holland T4030** 2WD, 58, V. tidy £11,250

**New Holland T6080** '09 plate, 5872 hours, Power Command, Terraglide **POA** 