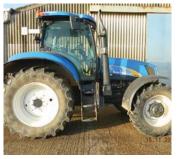

#### **USED NEW HOLLAND & USED MACHINERY**

**New Holland T7.185** Range Command Transmission, Quicke 66 loader with Electric Control £39,950

**New Holland T6020 Plus 58** T8 loader, Tid £26,500

**New Holland T5060** 4WD, Dual command, c/w Chilton MX 60 plate, Q45 loader, 5500 hours, air con, air seat, power shuttle & clutch £25,950