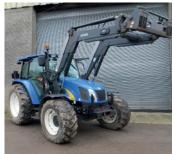

#### **USED NEW HOLLAND & USED MACHINERY**

**New Holland T7.185** Range Command Transmission, Quicke 66 loader with Electric Control £39,950

**New Holland T6020 Plus 58** T8 loader, Tid £26,500

**New Holland T5060** 4WD, Dual command, c/w Chilton MX 60 plate, Q45 loader, 5500 hours, air con, air seat, power shuttle & clutch £25,950