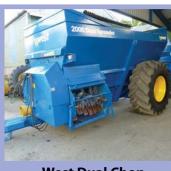

**West Dual Chop** 2000 Spreader 2010 £11,750

**New Holland CR9060** Combine Harvester

2009, Intelliview 3, Engine Hours approx. 1200, Threshing hours approx./972, Front tyres 800/75 32 Goodyear, Rear 540.65R 30Trellebourg, Tidy Combine, 24 foot vario header, 1 side knife electric, Marston trailer tandem axle. POA.