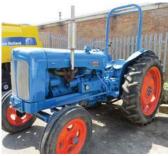

Ford 6080 2WD **Coming Soon** 

**Fordson Power Major** Great vintage tractor in good condition £2,950

0% finance now available on selected second hand tractors through CNHi Captial.

Talk to your salesman for details