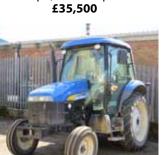

runs well £1,750

50 50

New Holland T6050 50kph, electric spools £35,500

New Holland TD5010 £14,950

**New Holland Boomer 35** 2013, c/w Lewis 150 Midmount deck, turf tyres, hydro £8,495

New Holland CR8080 with 24" tracks Varifeed 30 foot high capacity header, 2 x side knifes, tandem axle trolley. **Contact Matthew Davies C&O** Tractors on 07887506211