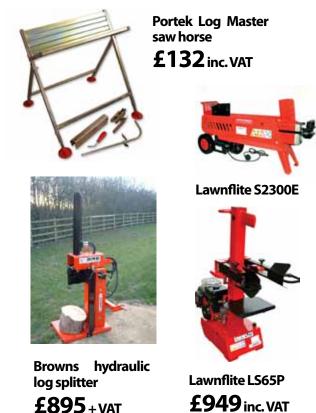

**Competively priced** - CNH quality parts deliver you savings after fitting ny ensuring your machine is working at its optimum capacity.

Talk to your C&O Parts team find out more.

Keep Warm This Winter with Log Splitters and tools from C&O Blandford from C&O Tractors