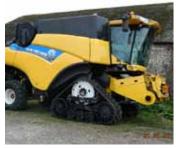

runs well £1,750

50 50

New Holland T6050 50kph, electric spools £35,500

New Holland TD5010 £14,950

**New Holland Boomer 35** 2013, c/w Lewis 150 Midmount deck, turf tyres, hydro £8,495

New Holland CR8080 with 24" tracks Varifeed 30 foot high capacity header, 2 x side knifes, tandem axle trolley. **Contact Matthew Davies C&O** Tractors on 07887506211