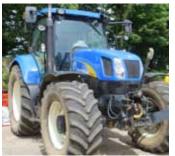

# NEW HOLLAND T7.225 BLUE POWER COME AND WALK AROUND OUR NEW DEMO TRACTOR

Blandford 14th January

Wilton 18th January

Come to C&O Blandford on 14th January or the Pembroke Arms, Wilton on 18th January to get the low-down on the new T7.225 Blue Power Tier 4B tractor, launched in November 2015. We will have two drop in sessions at 10am and 2pm where our sales team will guide you through the new features on this ground-breaking new model from New Holland, all before this fantastic machine before it is on show at LAMMA 16.