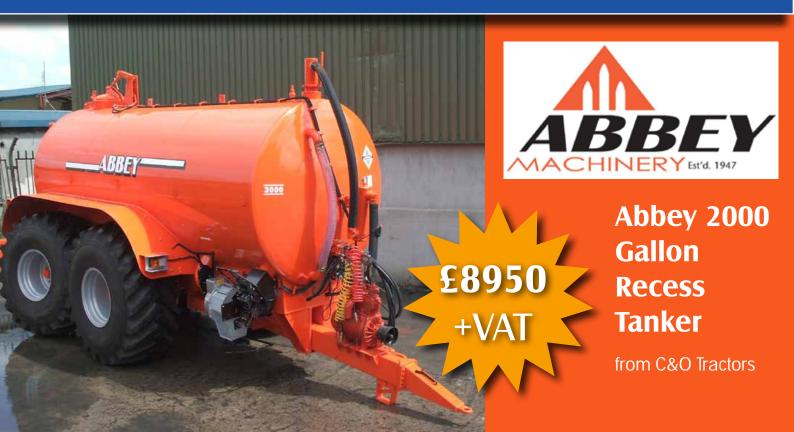

Combine Harvester with 22ft header, FR Forage Cruiser 650, T7.315 Heavy Duty and T8 Tier4B. These new machines, will be part of an impressive 17 model line up on the New Holland stand. To find our more visit **www.lammashow.com** 

Blandford Heights Blandford Dorset DT11 7TF 01258 451221 West Street, Wilton Salisbury Wiltshire SP2 0DG 01722 742141 Unit 5 Long Lane Newport Isle of Wight PO30 2NW 01983 524413 Unit 22 Holmbush Ind Est Midhurst, W Sussex GU29 9HX 01730 816810 Second Hand Machinery Online:

www.candotractors.com

**Great offers on New Holland Round Balers – 1+2 at 0%\*** 

\*Subject to terms & conditions.



### **New Holland Combine Harvesters** - Talk to Your C&O Salesman About a New Combine for Harvest 2016 or Ask About EX-Hire Combines - In Great Condition with Low Hours.



*Firstly on behalf of all C&O Tractors workshop staff may we wish all our valued customers* 



# Service 2016 Prices

Sprayer Testing £8 per metre, + travel time Thorough Examination £125 plus £15 per attachment Brake Testing £95 per tractor / £35 per trailer Dyno Testing £49 on farm / £25 in the workshop / free on all New Holland services at C&O.

All prices excluding VAT.

# BACK TO THE CLASSROOM

Now Christmas is over its back to business with a very busy period of technical training for our engineers across the group. We have staff attending manufactures courses on all our major brands throughout the winter months to ensure they are equipped with the latest information and updates. This will not only save time when your machine has a problem making fault diagnosis and repairs easier