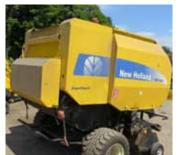

# **USED NEW HOLLAND & USED MACHINERY**

New Holland T7.185 Range Command Transmission, Quicke 66 loader with Electric Control £39,950

New Holland BR 7060 Superfeed Round Baler £13,500

West Dual Chop 2000 Spreader 2010 £11,750 Contact Matthew Davies C&O Tractors on 07887506211

| Kawasaki Mule, 2010                              | £7,950  |  |
|--------------------------------------------------|---------|--|
| KRM Seed Drill 6m hyd folding, tined, comp. with |         |  |
| pre-emergence markers                            | £8,250  |  |
| Krone Mounted Mower 283CV                        | £1,750  |  |
| Kuhn Ex Demo Vari Master 123 5F Rev Plough       | £14,950 |  |
| New Holland 648 Round Baler Cropcutter           | £4,350  |  |
| New Holland BR740A Cropcutter Round Baler        | £13,500 |  |
| Parmiter 150 Shear Grab, no. 3 brackets          | £395    |  |