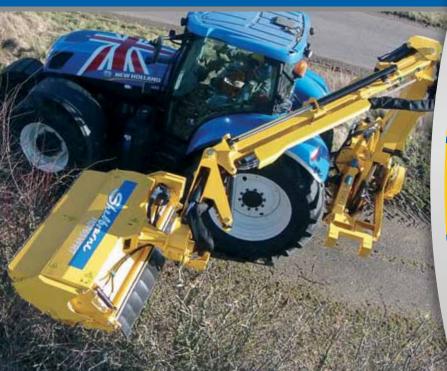

HD765VFRT (6.5m reach) HD775VFRT (7.5m reach)

Forward reach up to 2.5m

Rearwards reach

up to 1.6m

Telescopic reach

from 6.2m to 7.5m

Scan to view it in action on You Tube

Talk to your C&O Salesman for full details