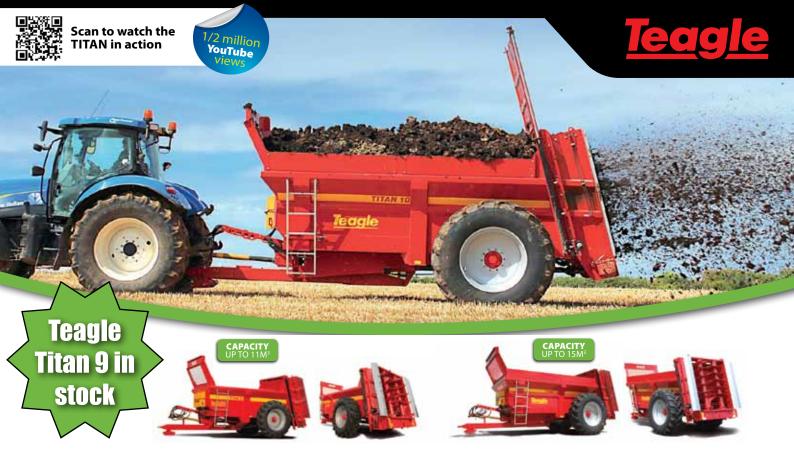

## Finance your combine today

0+4 at 0% deferred until 31st March 2016\*

\*Full terms and conditions at candotractors.com.

KUHN - END OF SEASON - GREAT PRICES ON STOCK MACHINERY -FINANCE AVAILABLE.

FC243 & FC313 Mower Conditioners
Axis 30.1 Q Fertiliser Spreader
GMD 240 & 310 Rear Mounted Disc Mowers
BPR 280 Front/Rear Mounted Flail Topper
VKM 240 Rear Mounted Flail Topper
4121 & 45121 Rear Mounted Rakes

HD765VFRT (6.5m reach) HD775VFRT (7.5m reach)

Forward reach up to 2.5m

Rearwards reach

up to 1.6m

Telescopic reach

from 6.2m to 7.5m

Scan to view it in action on You Tube

Talk to your C&O Salesman for full details