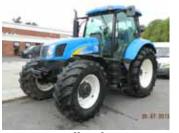

New Holland T7.210 13 reg, Power Cmd, Sidewinder 50kph, air brakes, 580s, 2100 hrs £55,950

New Holland TD5010 £14,950

Honda 250 2WD ATV, Manual transmission, tidy & runs well £1,750

Please contact Matthew Davies C&O Tractors on 07887506211 / 01730816810

New Holland T7.210 12 plate, Power Command, Q76 loader In soon

Ford 6610 4wd tractor, c/w loader £6,750

Merlo 40.7 12 plate, 3800 hrs, 405 tyres 95% Boom suspension **£32,950** 

0% finance now available on selected second hand tractors through CNHi Captial. Talk to your salesman for details