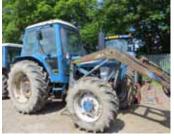

### **USED NEW HOLLAND & USED MACHINERY**

Quality used tractors always available, low hours, now with subsidised finance.

New Holland BR 7060 Superfeed Round Baler £13,500

**KRM Seed Drill** 6m hyd folding, tined, comp. with pre-emergence markers £8250

New Holland T6080 8378 hours, 08 Plate 4 spools £26,800 Call Matt Davies 07887 506211

New Holland T6050 Elite 11, 650s, FL, PTO, 4500 hrs 50kph, electric spools £35,500

Honda 450 4WD ATV, clean & tidy, runs well £2,750