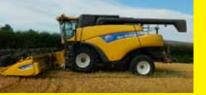

**New Holland CR9060** Engine hours 1200/Drum 972. Yield / Moisture. Goodyear 800 Tyres. Varifeed 24 foot high capacity header, 1 x side knife, tandem axle trolley. Very tidy £85,000.00+Vat

MERLO

New Holland CR8080 with 24" tracks Varifeed 30 foot high capacity header, 2 x side knifes, tandem axle trolley.