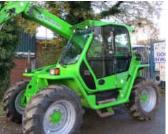

New Holland T7.210 12 plate, Power Command, Q76 loader In soon

Ford 6610 4wd tractor, c/w loader £6,750

Merlo 40.7 12 plate, 3800 hrs, 405 tyres 95% Boom suspension **£32,950** 

0% finance now available on selected second hand tractors through CNHi Captial. Talk to your salesman for details