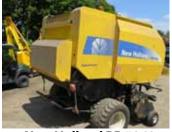

**New Holland CR9060** Engine hours 1200/Drum 972. Yield / Moisture. Goodyear 800 Tyres. Varifeed 24 foot high capacity header, 1 x side knife, tandem axle trolley. Very tidy £85,000.00+Vat

MERLO

New Holland CR8080 with 24" tracks Varifeed 30 foot high capacity header, 2 x side knifes, tandem axle trolley.