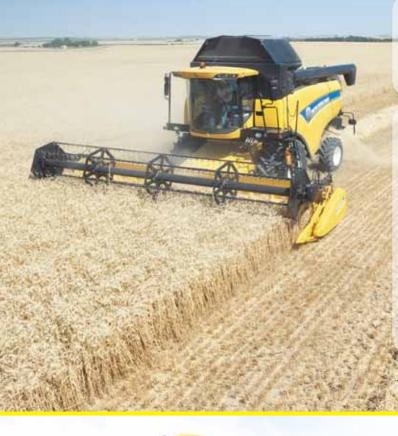

# Great terms on any **New Holland Combine**

1+5 at 0% until 31st October 2015 or 0+4 at 0% deferred until 31st March 2016\*

Plus purchase a new New Holland Combine before 31st December 2015 and aet two tractor vouchers. worth up to £10,000 valid for 12 months. Choose from:

**T**8 T7 Long wheel base £4,000 voucher 17 Short wheel base £3,000 voucher

£5,000 voucher

\* Terms & Conditions apply, please visit www.candotractors.com for more details

END OF SEASON OFFER on New Holland RB150 Round Balers