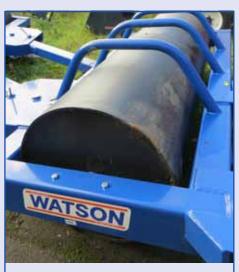

### **Open Day Special Prices on New Stock Machinery**

Watson 16' & 20' Feed Trailers

**Abbey 1600 Gallon Tanker** £6,250 + VAT

Kuhn 6502 6 Rotor Tedder £7,250 + VAT

**Watson Rollers** out of season prices £1,295 + VAT COLLECTED

Ex-Demo Kuhn VKM 280 Flail Mower c/w hyd sideshift and rear roller.

£4,950 + VAT

Watson 36" diameter, 12' Ballast End Tow Roller £4,350 + VAT

Browns 4.5m Slitter c/w wing weights

£3,950 + VAT

**Kuhn FC243 Mounted Mower** Conditioner. Old stock, cost price