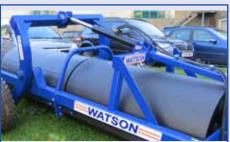

### **Open Day Special Prices on New Stock Machinery**

Watson 16' & 20' Feed Trailers

**Abbey 1600 Gallon Tanker** £6,250 + VAT

Kuhn 6502 6 Rotor Tedder £7,250 + VAT

**Watson Rollers** out of season prices £1,295 + VAT COLLECTED

Ex-Demo Kuhn VKM 280 Flail Mower c/w hyd sideshift and rear roller.

£4,950 + VAT

Watson 36" diameter, 12' Ballast End Tow Roller £4,350 + VAT

Browns 4.5m Slitter c/w wing weights

£3,950 + VAT

**Kuhn FC243 Mounted Mower** Conditioner. Old stock, cost price