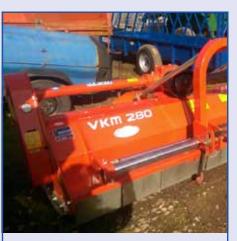

Ex-Demo Kuhn VKM 280 Flail Mower c/w hyd sideshift and rear roller.

£4,950 + VAT

Watson 36" diameter, 12' Ballast End Tow Roller £4,350 + VAT

Browns 4.5m Slitter c/w wing weights

£3,950 + VAT

**Kuhn FC243 Mounted Mower** Conditioner. Old stock, cost price

£9,100 Warwick Shooting Trailer, twin axle Recoferri Hedgecutter 3PL, cable control £5,750 Kuhn VKM 280 Flail Mower, like new POA Keenan Klassik II 100EF, tidy machine £3,250 McHale Sheargrab £450 Kawasaki Mule, 2010, Road legal £7,950 Bomford 270 Flail mower, c/w hyre sideshift, rear roller £1,750