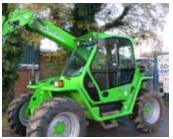

### **USED NEW HOLLAND & USED MACHINERY**

07980 730241

07980 730 244

**New Holland 6640** 85hp, N ref, Quicke 650 Loader, Tidy for age. £14,950

**New Holland T6050** 50kph, Electric spools £37,500

**New Holland T5050** Elite '11, 650's, FL, PTO, 4500 hours, 59 plate, 1150 hours, Power shuttle, Air con, Air seat, 34" tyres, Immaculate £23,500

**New Holland T4.65** Powerstar, 50 hours, Tyres R 320/85R26, Tyres F 280/85R24, 1x spool £26,000

**Fendt** 818 Tms, 2007, 8100 Hrs, Front linkage and Front Service. Very tidy. £34,500

Merlo P40.7 2009

TM165 Front linkage & PTO, 51 plate, 4 spools £18,500