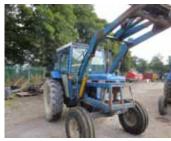

Ford 4610 2WD, C/W Power Loader. **POA** 

**Dowdeswell 140 MA** 5+1 reversible plough. DD bodies, all new mould boards, press arm. Very good condition. £8250

**Parmiter** 10' discs in good order.

£495

**Twose** 6.3m Hydraulic folding Cambridge breaker rollers. £3350

Warwick 25'Twin Axel Bale Trailer, good condition, good tyres £4500

Ford 5610 - 2WD, C/W Power Loader. POA. Kverneland EG 140 4 furrow reversible plough, auto reset, hydraulic

vari-width, press arm, v. good condition, to include furrow press £5500