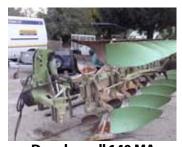

Ford 4610 2WD, C/W Power Loader. **POA** 

**Dowdeswell 140 MA** 5+1 reversible plough. DD bodies, all new mould boards, press arm. Very good condition. £8250

**Parmiter** 10' discs in good order.

£495

**Twose** 6.3m Hydraulic folding Cambridge breaker rollers. £3350