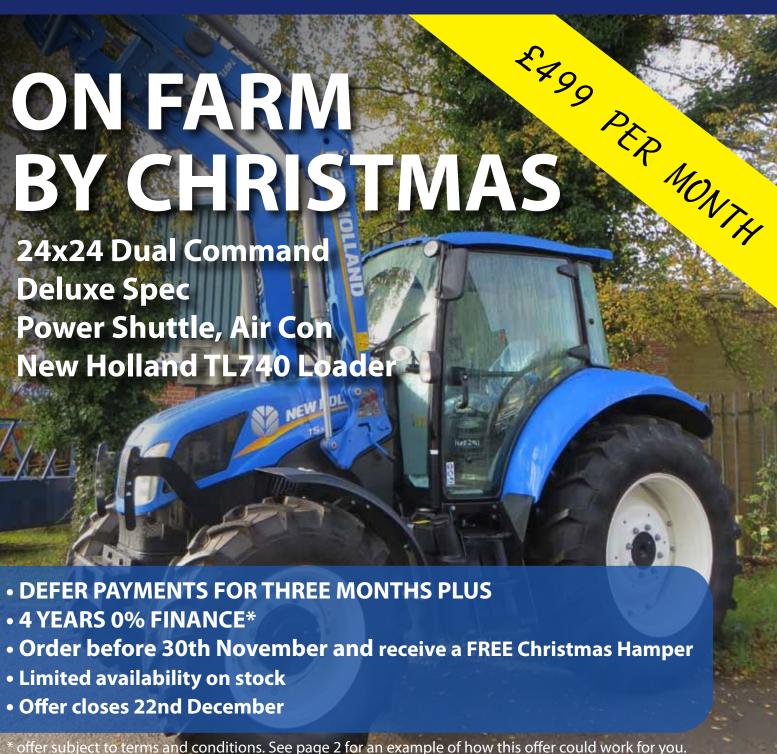

## **T5.105 Autumn Special**

How this offer could work for you:

Retail Price £60,695

Discount & Second Hand £36,500

Balance to Finance £23,952

ALL PLUS VAT OF £4790 PAYABLE ON SIGNING Payable by 48 monthly payments of

£499
Payments start
3 months from date of

signing\*

\*Terms and conditions apply. Business purposes only. Documentation fee and VAT are payable upon signing. OTP fee payable where applicable. Finance offer valid on units with a retail contract date between 15th October 2014 and 22nd December 2014. This is not a contractual offer and is subject to changes in prices, supply term, law or interest rates and may be withdrawn at the discretion of C&O Tractors and New Holland. Finance is subject to status (credit approval). Example based on trading of a 4 year old used T5060.