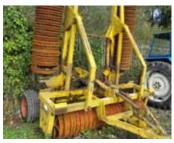

Ford 4610 2WD, C/W Power Loader. **POA** 

**Dowdeswell 140 MA** 5+1 reversible plough. DD bodies, all new mould boards, press arm. Very good condition. £8250

**Parmiter** 10' discs in good order.

£495

**Twose** 6.3m Hydraulic folding Cambridge breaker rollers. £3350

Suzuki King Quad 400 AS, v. tidy £3750 New Holland 648 Round Baler Cropcutter £4250

£395 Twose 6.3m Hyd Folding Cambridge Breaker Rollers £3350 £7950 Super 14 MixMax High Spec Diet Feeder £1350 £1150 Shelbourne Reynolds Cubicle Bedder, 3PL £1295 Parmiter 150 Shear Grab, No. 3 Brackets