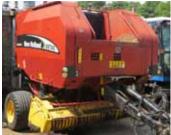

Merlo 40.7 12 plate, 3800 hours, 405 tyres 95% Boom suspension. **Excellent throughout** £32,950

**New Holland BR740 Round Baler** £7950

TX64 SL N reg, 17 ft Header, local farm £32,500

Kawasaki Mule 2010, Road legal £7950