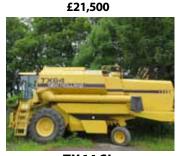

Merlo 40.7 12 plate, 3800 hours, 405 tyres 95% Boom suspension. **Excellent throughout** £32,950

**New Holland BR740 Round Baler** £7950

TX64 SL N reg, 17 ft Header, local farm £32,500

Kawasaki Mule 2010, Road legal £7950