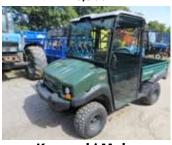

Merlo 40.7 12 plate, 3800 hours, 405 tyres 95% Boom suspension. **Excellent throughout** £32,950

**New Holland BR740 Round Baler** £7950

TX64 SL N reg, 17 ft Header, local farm £32,500

Kawasaki Mule 2010, Road legal £7950