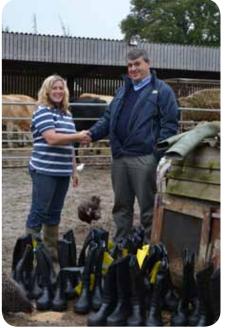

#### **Future Roots receives Welly-aid from C&O Tractors**

C&O Tractors have come to the assistance of 'Future Roots' in the form of a delivery of wellies for the use of visitors to the farm. Future Roots is a 'not-for-profit' organisation, based at Rylands Farm, a 30-acre livestock farm between Sherborne and Dorchester. It uses Dorset's farming heritage to create a therapeutic environment that can benefit children and adults of all abilities.

The donation of wellies by C&O will benefit visitors of all ages to the farm. C&O Blandford depot manager Paul Grant said 'Future Roots provides a valued, needed and respected service within the Dorset community for individuals who have much to offer and C&O is very happy to be able to contribute in a small way to the continued success of this project.'