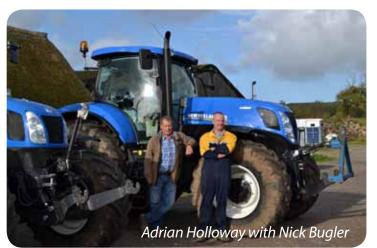

#### **New Holland T7**

Adrian Holloway uses New Holland tractors for his farming and contracting work in Frampton, Dorset. The latest addition to his 'set up' is the New Holland T7270, acquired as an ex-demonstrator model, from C&O Tractors earlier this year.

Adrian works 800 acres of arable land and delivers four stubble-to-stubble contracts that cover 1,800 acres. With his team of three Adrian runs four tractors, a Ford 8340, and New Hollands T6080 and T7040 alongside the new T7270 and two New Holland combines, tailoring tractors to specific jobs, whilst also retaining a certain degree of flexibility.

Having been involved with Ford and County tractors for years, New Holland's were the natural progression. 'It makes sense keeping with a brand I know, and it's practical to be able to move tools between tractors', said Adrian. Stanley Ponds first sold a tractor to Adrian in 1998 and since then C&O have continued to supply high-spec machines. In buying his latest tractor getting the right specification was vital for Adrian. Front linkage and air brakes were a priority and tyre specification was also important. 'C&O have given me good service over the years, they have a commitment to supplying what I need and they give a good 'back up' service, on top of that the extended warranty is great as I know my running costs', said Adrian.