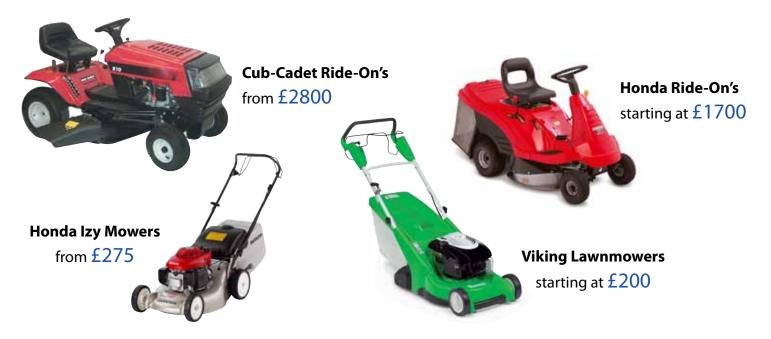

#### End of Season sale at Wilton...

# C&O Tractors Wilton Depot, which specialises in Garden Machinery and Groundcare, have just launched their end of season sale.

We have a range of professional machines with great discounts, including some ex-demo machines...

32" Etesia Ride-On Mower- EX DEMO - was £5800 now £4000
39" Etesia Ride-On Brushcutter AV98 - EX DEMO - was £11,988 now £7800
21" Etesia Mower LK53 - was £2620 now £2000

A full range of products is available on our website